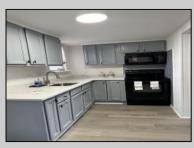

## COMMENTS

\*\*Seller offering \$5,900 toward buyer closing costs!\*\* Welcome to this beautifully updated 2-bedroom, 1-bathroom home on St. Louis Ave in Egg Harbor City, just steps from the newly revitalized St. Louis Inn! Perfect for first-time buyers, down-sizers, or those seeking a stylish retreat, this thoughtfully designed home maximizes space and functionality, offering a warm and inviting atmosphere. Step inside to find brand-new laminate floors, fresh paint throughout, and a completely renovated kitchen and bathroom—all designed for contemporary comfort. The kitchen boasts sleek cabinetry and chic finishes, while the bathroom shines with modern fixtures. Outside, the large fenced-in backyard offers endless possibilities—perfect for pets, entertaining, or simply enjoying the fresh air. Plus, with brand-new siding, this home has great curb appeal and low-maintenance exterior. Enjoy the best of Egg Harbor City living in a prime location with easy access to dining, shopping, and major roadways. Don't miss this turn-key gem—schedule your showing today!