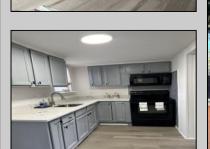

## **COMMENTS**

\*\*Seller offering \$5,900 toward buyer closing costs!\*\* Welcome to this beautifully updated 2-bedroom, 1-bathroom home on St. Louis Ave in Egg Harbor City, just steps from the newly revitalized St. Louis Inn! Perfect for first-time buyers, down-sizers, or those seeking a stylish retreat, this thoughtfully designed home maximizes space and functionality, offering a warm and inviting atmosphere. Step inside to find brand-new laminate floors, fresh paint throughout, and a completely renovated kitchen and bathroom—all designed for contemporary comfort. The kitchen boasts sleek cabinetry and chic finishes, while the bathroom shines with modern fixtures. Outside, the large fenced-in backyard offers endless possibilities—perfect for pets, entertaining, or simply enjoying the fresh air. Plus, with brand-new siding, this home has great curb appeal and low-maintenance exterior. Enjoy the best of Egg Harbor City living in a prime location with easy access to dining, shopping, and major roadways. Don't miss this turn-key gem—schedule your showing today!