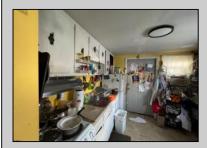

## COMMENTS

True Somers Point triplex. Off street parking included, large side yard. Unit A is a 1st floor unit to the right is a one bedroom one bath unit with eat in, kitchen area, living room, bedroom, full bath and a side yard area. Unit B has entry from the front or the rear. The covered front porch leads to a large living room with new flooring and Eden kitchen, a washing machine, and two bedrooms with a large bathroom. Unit C is on the second floor with entry to the rear of the building. A entry vestibule area, step up to the Eden, kitchen and nice family room. One bedroom leads to the second bedroom. This property is located close to the bike path as well as the Somers point/Ocean City bridge. Directly behind Dairy Queen and walking to distance to Wawa The current rental income could be raised as the value is higher.

## PROPERTY DETAILS

OutsideFeatures ParkingGarage Oth Needs Work None Eat Porch-Enclosed Lau

OtherRooms
Eat In Kitchen
Laundry/Utility Rm
Living Room
Basement
6 Ft. or More Head
Room
Outside Entrance
Partial