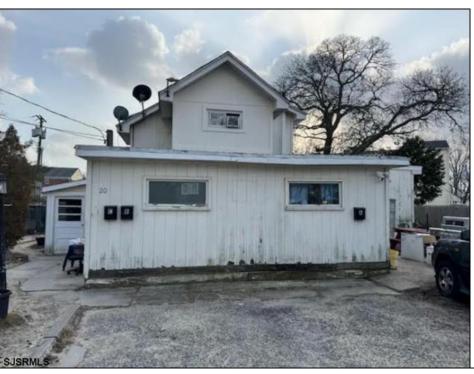

## **COMMENTS**

True Somers Point triplex. Off street parking included, large side yard. Unit A is a 1st floor unit to the right is a one bedroom one bath unit with eat in, kitchen area, living room, bedroom, full bath and a side yard area. Unit B has entry from the front or the rear. The covered front porch leads to a large living room with new flooring and Eden kitchen, a washing machine, and two bedrooms with a large bathroom. Unit C is on the second floor with entry to the rear of the building. A entry vestibule area, step up to the Eden, kitchen and nice family room. One bedroom leads to the second bedroom. This property is located close to the bike path as well as the Somers point/Ocean City bridge. Directly behind Dairy Queen and walking to distance to Wawa The current rental income could be raised as the value is higher.

## PROPERTY DETAILS

OutsideFeatures Needs Work Porch-Enclosed ParkingGarage None OtherRooms Eat In Kitchen Laundry/Utility Rm Living Room Basement 6 Ft. or More Head Room

Outside Entrance Partial

Heating Baseboard Cooling Window Units HotWater Electric Water Public