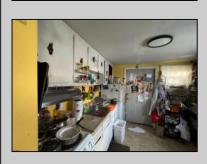

## **COMMENTS**

True Somers Point triplex. Off street parking included, large side yard. Unit A is a 1st floor unit to the right is a one bedroom one bath unit with eat in, kitchen area, living room, bedroom, full bath and a side yard area. Unit B has entry from the front or the rear. The covered front porch leads to a large living room with new flooring and Eden kitchen, a washing machine, and two bedrooms with a large bathroom. Unit C is on the second floor with entry to the rear of the building. A entry vestibule area, step up to the Eden, kitchen and nice family room. One bedroom leads to the second bedroom. This property is located close to the bike path as well as the Somers point/Ocean City bridge. Directly behind Dairy Queen and walking to distance to Wawa The current rental income could be raised as the value is higher.