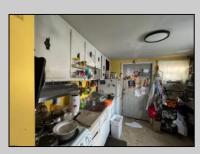

## **COMMENTS**

True Somers Point triplex. Off street parking included, large side yard. Unit A is a 1st floor unit to the right is a one bedroom one bath unit with eat in, kitchen area, living room, bedroom, full bath and a side yard area. Unit B has entry from the front or the rear. The covered front porch leads to a large living room with new flooring and Eden kitchen, a washing machine, and two bedrooms with a large bathroom. Unit C is on the second floor with entry to the rear of the building. A entry vestibule area, step up to the Eden, kitchen and nice family room. One bedroom leads to the second bedroom. This property is located close to the bike path as well as the Somers point/Ocean City bridge. Directly behind Dairy Queen and walking to distance to Wawa The current rental income could be raised as the value is higher.

## **PROPERTY DETAILS**

OutsideFeatures ParkingGarage OtherRooms **Basement** Needs Work Eat In Kitchen 6 Ft. or More Head None Porch-Enclosed Laundry/Utility Rm Room

Living Room Outside Entrance

**Partial** 