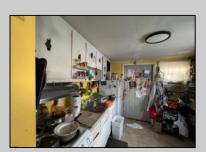

## **COMMENTS**

True Somers Point triplex. Off street parking included, large side yard. Unit A is a 1st floor unit to the right is a one bedroom one bath unit with eat in, kitchen area, living room, bedroom, full bath and a side yard area. Unit B has entry from the front or the rear. The covered front porch leads to a large living room with new flooring and Eden kitchen, a washing machine, and two bedrooms with a large bathroom. Unit C is on the second floor with entry to the rear of the building. A entry vestibule area, step up to the Eden, kitchen and nice family room. One bedroom leads to the second bedroom. This property is located close to the bike path as well as the Somers point/Ocean City bridge. Directly behind Dairy Queen and walking to distance to Wawa The current rental income could be raised as the value is higher.