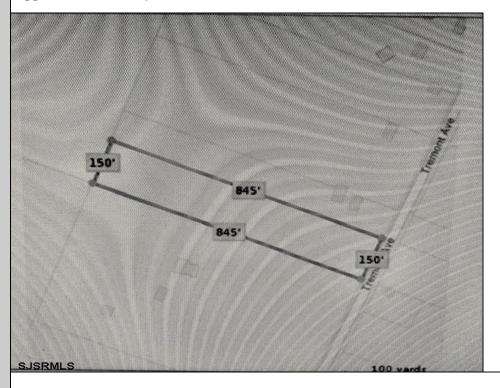

## 5032 Tremont

Egg Harbor Township, NJ 08234

Asking \$179,000.00

## COMMENTS

New on Market! Buldable Lot with Pinelands Approval. Calling are desired Farm to Table Buyers! Developers, Homeowners come build your multi-family, single-family, and/or desired approval use. Buyers are responsible to perform all inspections, zoning, and due diligence. Call LB for details.