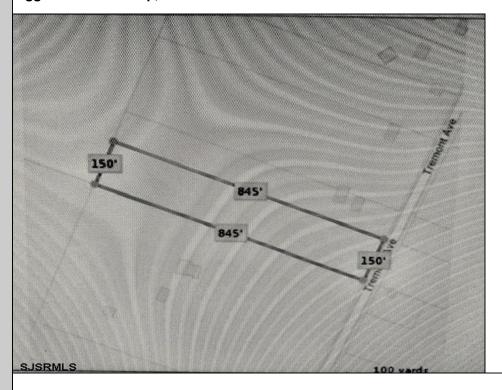

## COMMENTS

New on Market! Buldable Lot with Pinelands Approval. Calling are desired Farm to Table Buyers! Developers, Homeowners come build your multi-family, single-family, and/or desired approval use. Buyers are responsible to perform all inspections, zoning, and due diligence. Call LB for details.