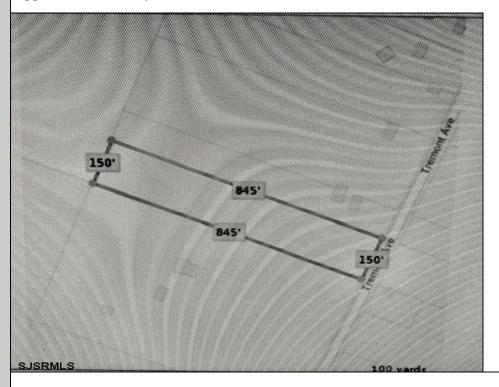

## 5032 Tremont

Egg Harbor Township, NJ 08234

Asking \$179,000.00

## COMMENTS

New on Market! Buldable Lot with Pinelands Approval. Calling are desired Farm to Table Buyers! Developers, Homeowners come build your multi-family, single-family, and/or desired approval use. Buyers are responsible to perform all inspections, zoning, and due diligence. Call LB for details.