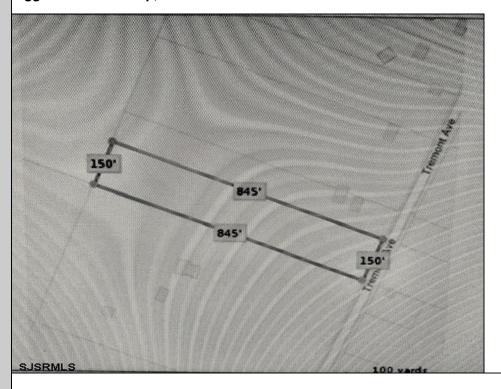

## COMMENTS

New on Market! Buldable Lot with Pinelands Approval. Calling are desired Farm to Table Buyers! Developers, Homeowners come build your multi-family, single-family, and/or desired approval use. Buyers are responsible to perform all inspections, zoning, and due diligence. Call LB for details.