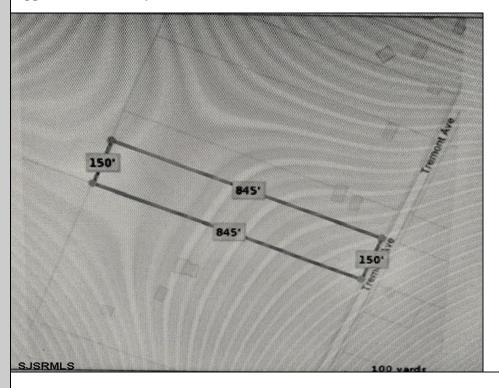

## 5032 Tremont

Egg Harbor Township, NJ 08234

Asking \$179,000.00

## COMMENTS

New on Market! Buldable Lot with Pinelands Approval. Calling are desired Farm to Table Buyers! Developers, Homeowners come build your multi-family, single-family, and/or desired approval use. Buyers are responsible to perform all inspections, zoning, and due diligence. Call LB for details.