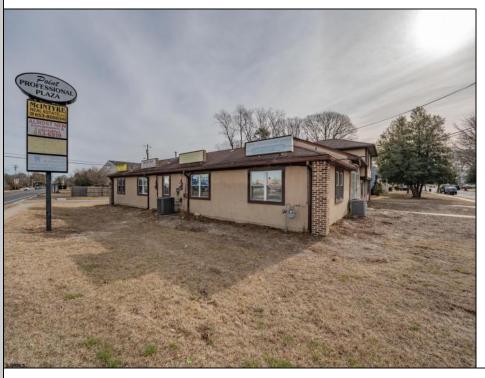

## **COMMENTS**

Exceptional commercial property in a prime location! Situated on a highly visible corner lot with over 36,000+- cars passing daily, this property offers approximately 3,500 sq. ft. of flexible space in the heart of Somers Point\'s General Business (GB) zone. The ground floor features an open layout that can be divided into separate offices, with two entrances, plus a rear retail/office space. The second floor includes additional office space and a full bathroom, ideal for various business needs. The GB zoning allows for a wide range of uses, including retail shops, professional offices, restaurants, beauty salons, health clubs, and more. With its unbeatable location across from the new Chick-fil-A and Panera Bread, ample parking, and easy access to major roadways, this property is perfect for businesses looking to capitalize on high traffic and strong local growth. Don\'t miss this incredible opportunity to bring your business vision to life! Schedule your tour today and explore the potential of this outstanding commercial property.