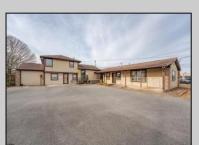

## **COMMENTS**

Exceptional commercial property in a prime location! Situated on a highly visible corner lot with over 36,000+- cars passing daily, this property offers approximately 3,500 sq. ft. of flexible space in the heart of Somers Point\'s General Business (GB) zone. The ground floor features an open layout that can be divided into separate offices, with two entrances, plus a rear retail/office space. The second floor includes additional office space and a full bathroom, ideal for various business needs. The GB zoning allows for a wide range of uses, including retail shops, professional offices, restaurants, beauty salons, health clubs, and more. With its unbeatable location across from the new Chick-fil-A and Panera Bread, ample parking, and easy access to major roadways, this property is perfect for businesses looking to capitalize on high traffic and strong local growth. Don\'t miss this incredible opportunity to bring your business vision to life! Schedule your tour today and explore the potential of this outstanding commercial property.