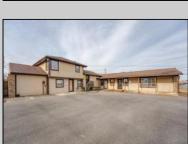

## **COMMENTS**

Exceptional commercial property in a prime location! Situated on a highly visible corner lot with over 36,000+- cars passing daily, this property offers approximately 3,500 sq. ft. of flexible space in the heart of Somers Point\'s General Business (GB) zone. The ground floor features an open layout that can be divided into separate offices, with two entrances, plus a rear retail/office space. The second floor includes additional office space and a full bathroom, ideal for various business needs. The GB zoning allows for a wide range of uses, including retail shops, professional offices, restaurants, beauty salons, health clubs, and more. With its unbeatable location across from the new Chick-fil-A and Panera Bread, ample parking, and easy access to major roadways, this property is perfect for businesses looking to capitalize on high traffic and strong local growth. Don\'t miss this incredible opportunity to bring your business vision to life! Schedule your tour today and explore the potential of this outstanding commercial property.