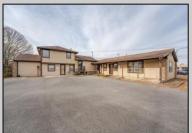

## **COMMENTS**

Exceptional commercial property in a prime location! Situated on a highly visible corner lot with over 36,000+- cars passing daily, this property offers approximately 3,500 sq. ft. of flexible space in the heart of Somers Point\'s General Business (GB) zone. The ground floor features an open layout that can be divided into separate offices, with two entrances, plus a rear retail/office space. The second floor includes additional office space and a full bathroom, ideal for various business needs. The GB zoning allows for a wide range of uses, including retail shops, professional offices, restaurants, beauty salons, health clubs, and more. With its unbeatable location across from the new Chick-fil-A and Panera Bread, ample parking, and easy access to major roadways, this property is perfect for businesses looking to capitalize on high traffic and strong local growth. Don\'t miss this incredible opportunity to bring your business vision to life! Schedule your tour today and explore the potential of this outstanding commercial property.