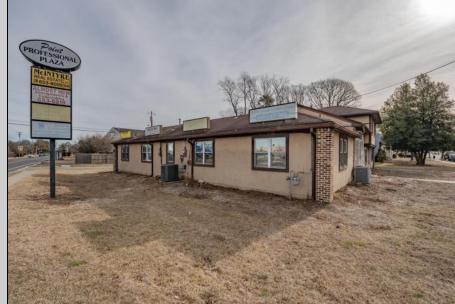

## **COMMENTS**

Exceptional commercial property in a prime location! Situated on a highly visible corner lot with over 36,000+- cars passing daily, this property offers approximately 3,500 sq. ft. of flexible space in the heart of Somers Point\'s General Business (GB) zone. The ground floor features an open layout that can be divided into separate offices, with two entrances, plus a rear retail/office space. The second floor includes additional office space and a full bathroom, ideal for various business needs. The GB zoning allows for a wide range of uses, including retail shops, professional offices, restaurants, beauty salons, health clubs, and more. With its unbeatable location across from the new Chick-fil-A and Panera Bread, ample parking, and easy access to major roadways, this property is perfect for businesses looking to capitalize on high traffic and strong local growth. Don\'t miss this incredible opportunity to bring your business vision to life! Schedule your tour today and explore the potential of this outstanding commercial property.

## PROPERTY DETAILS

Exterior Heating Cooling HotWater Stucco Gas-Natural Central Gas

Ask for Wendy Brown
Berger Realty Inc
109 E 55th St., Ocean City

Call: 609-399-4211

Email to: wmb@bergerrealty.com