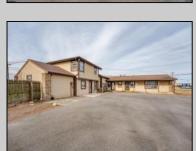

## **COMMENTS**

Exceptional commercial property in a prime location! Situated on a highly visible corner lot with over 36,000+- cars passing daily, this property offers approximately 3,500 sq. ft. of flexible space in the heart of Somers Point\'s General Business (GB) zone. The ground floor features an open layout that can be divided into separate offices, with two entrances, plus a rear retail/office space. The second floor includes additional office space and a full bathroom, ideal for various business needs. The GB zoning allows for a wide range of uses, including retail shops, professional offices, restaurants, beauty salons, health clubs, and more. With its unbeatable location across from the new Chick-fil-A and Panera Bread, ample parking, and easy access to major roadways, this property is perfect for businesses looking to capitalize on high traffic and strong local growth. Don\'t miss this incredible opportunity to bring your business vision to life! Schedule your tour today and explore the potential of this outstanding commercial property.