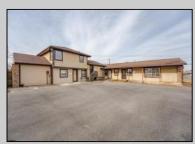

## **COMMENTS**

Exceptional commercial property in a prime location! Situated on a highly visible corner lot with over 36,000+- cars passing daily, this property offers approximately 3,500 sq. ft. of flexible space in the heart of Somers Point\'s General Business (GB) zone. The ground floor features an open layout that can be divided into separate offices, with two entrances, plus a rear retail/office space. The second floor includes additional office space and a full bathroom, ideal for various business needs. The GB zoning allows for a wide range of uses, including retail shops, professional offices, restaurants, beauty salons, health clubs, and more. With its unbeatable location across from the new Chick-fil-A and Panera Bread, ample parking, and easy access to major roadways, this property is perfect for businesses looking to capitalize on high traffic and strong local growth. Don\'t miss this incredible opportunity to bring your business vision to life! Schedule your tour today and explore the potential of this outstanding commercial property.