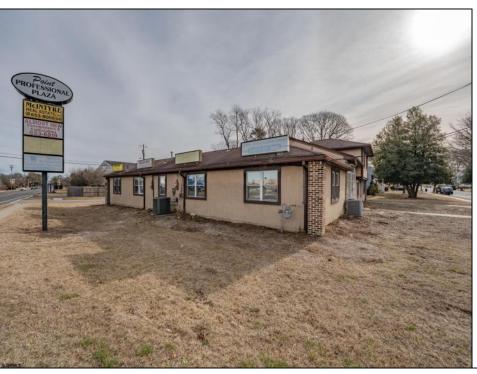

## **COMMENTS**

Exceptional commercial property in a prime location! Situated on a highly visible corner lot with over 36,000+- cars passing daily, this property offers approximately 3,500 sq. ft. of flexible space in the heart of Somers Point\'s General Business (GB) zone. The ground floor features an open layout that can be divided into separate offices, with two entrances, plus a rear retail/office space. The second floor includes additional office space and a full bathroom, ideal for various business needs. The GB zoning allows for a wide range of uses, including retail shops, professional offices, restaurants, beauty salons, health clubs, and more. With its unbeatable location across from the new Chick-fil-A and Panera Bread, ample parking, and easy access to major roadways, this property is perfect for businesses looking to capitalize on high traffic and strong local growth. Don\'t miss this incredible opportunity to bring your business vision to life! Schedule your tour today and explore the potential of this outstanding commercial property.

## **PROPERTY DETAILS**

Exterior Heating Cooling HotWater Stucco Gas-Natural Central Gas

Ask for Veronica "Ronni" Vetro Berger Realty Inc 3160 Asbury Avenue, Ocean City Call: 609-399-0076 Email to: vrv@bergerrealty.com