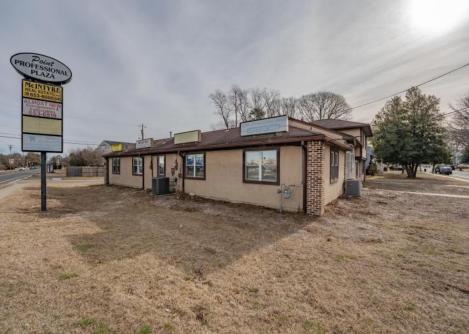

## **COMMENTS**

Exceptional commercial property in a prime location! Situated on a highly visible corner lot with over 36,000+- cars passing daily, this property offers approximately 3,500 sq. ft. of flexible space in the heart of Somers Point\'s General Business (GB) zone. The ground floor features an open layout that can be divided into separate offices, with two entrances, plus a rear retail/office space. The second floor includes additional office space and a full bathroom, ideal for various business needs. The GB zoning allows for a wide range of uses, including retail shops, professional offices, restaurants, beauty salons, health clubs, and more. With its unbeatable location across from the new Chick-fil-A and Panera Bread, ample parking, and easy access to major roadways, this property is perfect for businesses looking to capitalize on high traffic and strong local growth. Don\'t miss this incredible opportunity to bring your business vision to life! Schedule your tour today and explore the potential of this outstanding commercial property.

## PROPERTY DETAILS

Exterior Heating Cooling HotWater Stucco Gas-Natural Central Gas

Ask for Thomas Horan Berger Realty Inc 1330 Bay Avenue, Ocean City Call: 609-391-1330

Email to: tph@bergerrealty.com