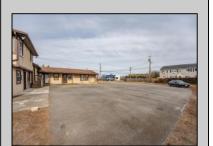

## **COMMENTS**

Exceptional commercial property in a prime location! Situated on a highly visible corner lot with over 36,000+- cars passing daily, this property offers approximately 3,500 sq. ft. of flexible space in the heart of Somers Point\'s General Business (GB) zone. The ground floor features an open layout that can be divided into separate offices, with two entrances, plus a rear retail/office space. The second floor includes additional office space and a full bathroom, ideal for various business needs. The GB zoning allows for a wide range of uses, including retail shops, professional offices, restaurants, beauty salons, health clubs, and more. With its unbeatable location across from the new Chick-fil-A and Panera Bread, ample parking, and easy access to major roadways, this property is perfect for businesses looking to capitalize on high traffic and strong local growth. Don\'t miss this incredible opportunity to bring your business vision to life! Schedule your tour today and explore the potential of this outstanding commercial property.