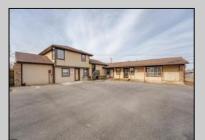

## COMMENTS

Exceptional commercial property in a prime location! Situated on a highly visible corner lot with over 36,000+- cars passing daily, this property offers approximately 3,500 sq. ft. of flexible space in the heart of Somers Point\'s General Business (GB) zone. The ground floor features an open layout that can be divided into separate offices, with two entrances, plus a rear retail/office space. The second floor includes additional office space and a full bathroom, ideal for various business needs. The GB zoning allows for a wide range of uses, including retail shops, professional offices, restaurants, beauty salons, health clubs, and more. With its unbeatable location across from the new Chick-fil-A and Panera Bread, ample parking, and easy access to major roadways, this property is perfect for businesses looking to capitalize on high traffic and strong local growth. Don\'t miss this incredible opportunity to bring your business vision to life! Schedule your tour today and explore the potential of this outstanding commercial property.