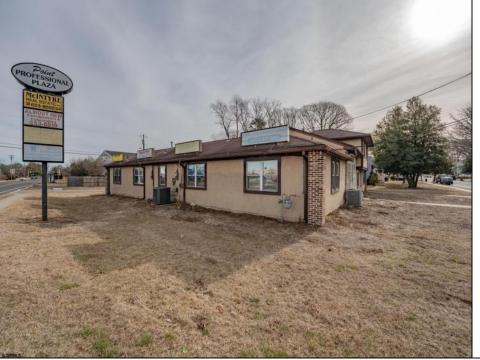

## COMMENTS

Exceptional commercial property in a prime location! Situated on a highly visible corner lot with over 36,000+- cars passing daily, this property offers approximately 3,500 sq. ft. of flexible space in the heart of Somers Point\'s General Business (GB) zone. The ground floor features an open layout that can be divided into separate offices, with two entrances, plus a rear retail/office space. The second floor includes additional office space and a full bathroom, ideal for various business needs. The GB zoning allows for a wide range of uses, including retail shops, professional offices, restaurants, beauty salons, health clubs, and more. With its unbeatable location across from the new Chick-fil-A and Panera Bread, ample parking, and easy access to major roadways, this property is perfect for businesses looking to capitalize on high traffic and strong local growth. Don\'t miss this incredible opportunity to bring your business vision to life! Schedule your tour today and explore the potential of this outstanding commercial property.

| PROPERTY DETAILS |             |         |          |
|------------------|-------------|---------|----------|
| Exterior         | Heating     | Cooling | HotWater |
| Stucco           | Gas-Natural | Central | Gas      |