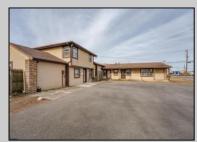

## COMMENTS

Exceptional commercial property in a prime location! Situated on a highly visible corner lot with over 36,000+- cars passing daily, this property offers approximately 3,500 sq. ft. of flexible space in the heart of Somers Point\'s General Business (GB) zone. The ground floor features an open layout that can be divided into separate offices, with two entrances, plus a rear retail/office space. The second floor includes additional office space and a full bathroom, ideal for various business needs. The GB zoning allows for a wide range of uses, including retail shops, professional offices, restaurants, beauty salons, health clubs, and more. With its unbeatable location across from the new Chick-fil-A and Panera Bread, ample parking, and easy access to major roadways, this property is perfect for businesses looking to capitalize on high traffic and strong local growth. Don\'t miss this incredible opportunity to bring your business vision to life! Schedule your tour today and explore the potential of this outstanding commercial property.

| PROPERTY DETAILS |             |         |          |
|------------------|-------------|---------|----------|
| Exterior         | Heating     | Cooling | HotWater |
| Stucco           | Gas-Natural | Central | Gas      |