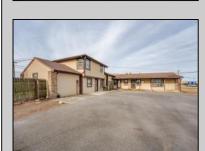

## **COMMENTS**

Exceptional commercial property in a prime location! Situated on a highly visible corner lot with over 36,000+- cars passing daily, this property offers approximately 3,500 sq. ft. of flexible space in the heart of Somers Point\'s General Business (GB) zone. The ground floor features an open layout that can be divided into separate offices, with two entrances, plus a rear retail/office space. The second floor includes additional office space and a full bathroom, ideal for various business needs. The GB zoning allows for a wide range of uses, including retail shops, professional offices, restaurants, beauty salons, health clubs, and more. With its unbeatable location across from the new Chick-fil-A and Panera Bread, ample parking, and easy access to major roadways, this property is perfect for businesses looking to capitalize on high traffic and strong local growth. Don\'t miss this incredible opportunity to bring your business vision to life! Schedule your tour today and explore the potential of this outstanding commercial property.