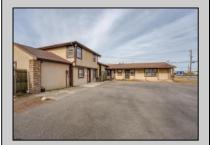

## **COMMENTS**

Exceptional commercial property in a prime location! Situated on a highly visible corner lot with over 36,000+- cars passing daily, this property offers approximately 3,500 sq. ft. of flexible space in the heart of Somers Point\'s General Business (GB) zone. The ground floor features an open layout that can be divided into separate offices, with two entrances, plus a rear retail/office space. The second floor includes additional office space and a full bathroom, ideal for various business needs. The GB zoning allows for a wide range of uses, including retail shops, professional offices, restaurants, beauty salons, health clubs, and more. With its unbeatable location across from the new Chick-fil-A and Panera Bread, ample parking, and easy access to major roadways, this property is perfect for businesses looking to capitalize on high traffic and strong local growth. Don\'t miss this incredible opportunity to bring your business vision to life! Schedule your tour today and explore the potential of this outstanding commercial property.