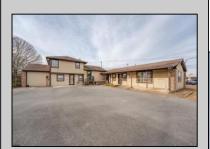

## **COMMENTS**

Exceptional commercial property in a prime location! Situated on a highly visible corner lot with over 36,000+- cars passing daily, this property offers approximately 3,500 sq. ft. of flexible space in the heart of Somers Point\'s General Business (GB) zone. The ground floor features an open layout that can be divided into separate offices, with two entrances, plus a rear retail/office space. The second floor includes additional office space and a full bathroom, ideal for various business needs. The GB zoning allows for a wide range of uses, including retail shops, professional offices, restaurants, beauty salons, health clubs, and more. With its unbeatable location across from the new Chick-fil-A and Panera Bread, ample parking, and easy access to major roadways, this property is perfect for businesses looking to capitalize on high traffic and strong local growth. Don\'t miss this incredible opportunity to bring your business vision to life! Schedule your tour today and explore the potential of this outstanding commercial property.