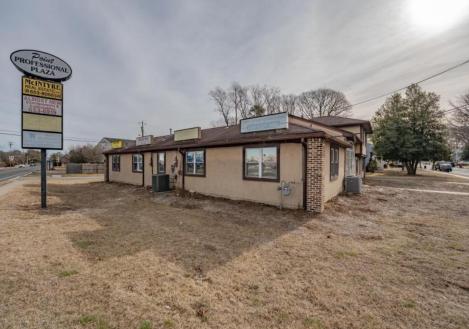

## **COMMENTS**

Exceptional commercial property in a prime location! Situated on a highly visible corner lot with over 36,000+- cars passing daily, this property offers approximately 3,500 sq. ft. of flexible space in the heart of Somers Point\'s General Business (GB) zone. The ground floor features an open layout that can be divided into separate offices, with two entrances, plus a rear retail/office space. The second floor includes additional office space and a full bathroom, ideal for various business needs. The GB zoning allows for a wide range of uses, including retail shops, professional offices, restaurants, beauty salons, health clubs, and more. With its unbeatable location across from the new Chick-fil-A and Panera Bread, ample parking, and easy access to major roadways, this property is perfect for businesses looking to capitalize on high traffic and strong local growth. Don\'t miss this incredible opportunity to bring your business vision to life! Schedule your tour today and explore the potential of this outstanding commercial property.

## PROPERTY DETAILS

Exterior Heating Cooling HotWater Stucco Gas-Natural Central Gas

Ask for Theodore "Keith" Thompson Berger Realty Inc 109 E 55th St., Ocean City Call: 609-399-4211

Email to: tkt@bergerrealty.com