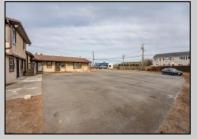

## **COMMENTS**

Exceptional commercial property in a prime location! Situated on a highly visible corner lot with over 36,000+- cars passing daily, this property offers approximately 3,500 sq. ft. of flexible space in the heart of Somers Point\'s General Business (GB) zone. The ground floor features an open layout that can be divided into separate offices, with two entrances, plus a rear retail/office space. The second floor includes additional office space and a full bathroom, ideal for various business needs. The GB zoning allows for a wide range of uses, including retail shops, professional offices, restaurants, beauty salons, health clubs, and more. With its unbeatable location across from the new Chick-fil-A and Panera Bread, ample parking, and easy access to major roadways, this property is perfect for businesses looking to capitalize on high traffic and strong local growth. Don\'t miss this incredible opportunity to bring your business vision to life! Schedule your tour today and explore the potential of this outstanding commercial property.