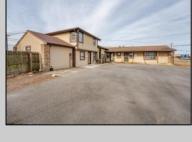

## **COMMENTS**

Exceptional commercial property in a prime location! Situated on a highly visible corner lot with over 36,000+- cars passing daily, this property offers approximately 3,500 sq. ft. of flexible space in the heart of Somers Point\'s General Business (GB) zone. The ground floor features an open layout that can be divided into separate offices, with two entrances, plus a rear retail/office space. The second floor includes additional office space and a full bathroom, ideal for various business needs. The GB zoning allows for a wide range of uses, including retail shops, professional offices, restaurants, beauty salons, health clubs, and more. With its unbeatable location across from the new Chick-fil-A and Panera Bread, ample parking, and easy access to major roadways, this property is perfect for businesses looking to capitalize on high traffic and strong local growth. Don\'t miss this incredible opportunity to bring your business vision to life! Schedule your tour today and explore the potential of this outstanding commercial property.