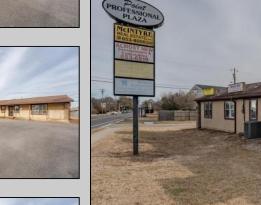

## **COMMENTS**

Exceptional commercial property in a prime location! Situated on a highly visible corner lot with over 36,000+- cars passing daily, this property offers approximately 3,500 sq. ft. of flexible space in the heart of Somers Point\'s General Business (GB) zone. The ground floor features an open layout that can be divided into separate offices, with two entrances, plus a rear retail/office space. The second floor includes additional office space and a full bathroom, ideal for various business needs. The GB zoning allows for a wide range of uses, including retail shops, professional offices, restaurants, beauty salons, health clubs, and more. With its unbeatable location across from the new Chick-fil-A and Panera Bread, ample parking, and easy access to major roadways, this property is perfect for businesses looking to capitalize on high traffic and strong local growth. Don\'t miss this incredible opportunity to bring your business vision to life! Schedule your tour today and explore the potential of this outstanding commercial property.