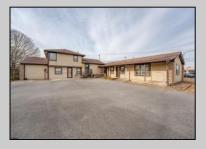

## **COMMENTS**

Exceptional commercial property in a prime location! Situated on a highly visible corner lot with over 36,000+- cars passing daily, this property offers approximately 3,500 sq. ft. of flexible space in the heart of Somers Point\'s General Business (GB) zone. The ground floor features an open layout that can be divided into separate offices, with two entrances, plus a rear retail/office space. The second floor includes additional office space and a full bathroom, ideal for various business needs. The GB zoning allows for a wide range of uses, including retail shops, professional offices, restaurants, beauty salons, health clubs, and more. With its unbeatable location across from the new Chick-fil-A and Panera Bread, ample parking, and easy access to major roadways, this property is perfect for businesses looking to capitalize on high traffic and strong local growth. Don\'t miss this incredible opportunity to bring your business vision to life! Schedule your tour today and explore the potential of this outstanding commercial property.