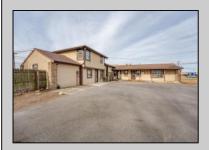

## **COMMENTS**

Exceptional commercial property in a prime location! Situated on a highly visible corner lot with over 36,000+- cars passing daily, this property offers approximately 3,500 sq. ft. of flexible space in the heart of Somers Point\'s General Business (GB) zone. The ground floor features an open layout that can be divided into separate offices, with two entrances, plus a rear retail/office space. The second floor includes additional office space and a full bathroom, ideal for various business needs. The GB zoning allows for a wide range of uses, including retail shops, professional offices, restaurants, beauty salons, health clubs, and more. With its unbeatable location across from the new Chick-fil-A and Panera Bread, ample parking, and easy access to major roadways, this property is perfect for businesses looking to capitalize on high traffic and strong local growth. Don\'t miss this incredible opportunity to bring your business vision to life! Schedule your tour today and explore the potential of this outstanding commercial property.