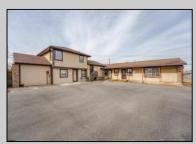

## **COMMENTS**

Exceptional commercial property in a prime location! Situated on a highly visible corner lot with over 36,000+- cars passing daily, this property offers approximately 3,500 sq. ft. of flexible space in the heart of Somers Point\'s General Business (GB) zone. The ground floor features an open layout that can be divided into separate offices, with two entrances, plus a rear retail/office space. The second floor includes additional office space and a full bathroom, ideal for various business needs. The GB zoning allows for a wide range of uses, including retail shops, professional offices, restaurants, beauty salons, health clubs, and more. With its unbeatable location across from the new Chick-fil-A and Panera Bread, ample parking, and easy access to major roadways, this property is perfect for businesses looking to capitalize on high traffic and strong local growth. Don\'t miss this incredible opportunity to bring your business vision to life! Schedule your tour today and explore the potential of this outstanding commercial property.