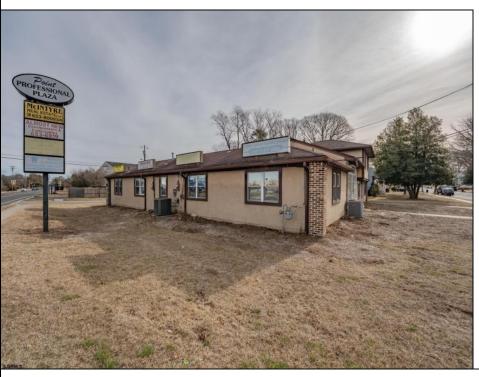

## **COMMENTS**

Exceptional commercial property in a prime location! Situated on a highly visible corner lot with over 36,000+- cars passing daily, this property offers approximately 3,500 sq. ft. of flexible space in the heart of Somers Point\'s General Business (GB) zone. The ground floor features an open layout that can be divided into separate offices, with two entrances, plus a rear retail/office space. The second floor includes additional office space and a full bathroom, ideal for various business needs. The GB zoning allows for a wide range of uses, including retail shops, professional offices, restaurants, beauty salons, health clubs, and more. With its unbeatable location across from the new Chick-fil-A and Panera Bread, ample parking, and easy access to major roadways, this property is perfect for businesses looking to capitalize on high traffic and strong local growth. Don\'t miss this incredible opportunity to bring your business vision to life! Schedule your tour today and explore the potential of this outstanding commercial property.

## PROPERTY DETAILS

Exterior Heating Cooling HotWater Stucco Gas-Natural Central Gas

Ask for Sean McGinnis Berger Realty Inc 3160 Asbury Avenue, Ocean City Call: 609-399-0076

Email to: smc@bergerrealty.com