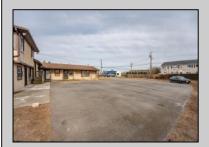

## **COMMENTS**

Exceptional commercial property in a prime location! Situated on a highly visible corner lot with over 36,000+- cars passing daily, this property offers approximately 3,500 sq. ft. of flexible space in the heart of Somers Point\'s General Business (GB) zone. The ground floor features an open layout that can be divided into separate offices, with two entrances, plus a rear retail/office space. The second floor includes additional office space and a full bathroom, ideal for various business needs. The GB zoning allows for a wide range of uses, including retail shops, professional offices, restaurants, beauty salons, health clubs, and more. With its unbeatable location across from the new Chick-fil-A and Panera Bread, ample parking, and easy access to major roadways, this property is perfect for businesses looking to capitalize on high traffic and strong local growth. Don\'t miss this incredible opportunity to bring your business vision to life! Schedule your tour today and explore the potential of this outstanding commercial property.

## **PROPERTY DETAILS**

Exterior Heating Cooling HotWater Stucco Gas-Natural Central Gas

Ask for Sara Varani Berger Realty Inc 3160 Asbury Avenue, Ocean City Call: 609-399-0076

Email to: sev@bergerrealty.com