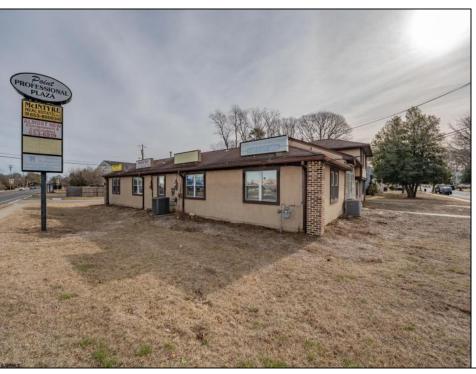

## **COMMENTS**

Exceptional commercial property in a prime location! Situated on a highly visible corner lot with over 36,000+- cars passing daily, this property offers approximately 3,500 sq. ft. of flexible space in the heart of Somers Point\'s General Business (GB) zone. The ground floor features an open layout that can be divided into separate offices, with two entrances, plus a rear retail/office space. The second floor includes additional office space and a full bathroom, ideal for various business needs. The GB zoning allows for a wide range of uses, including retail shops, professional offices, restaurants, beauty salons, health clubs, and more. With its unbeatable location across from the new Chick-fil-A and Panera Bread, ample parking, and easy access to major roadways, this property is perfect for businesses looking to capitalize on high traffic and strong local growth. Don\'t miss this incredible opportunity to bring your business vision to life! Schedule your tour today and explore the potential of this outstanding commercial property.

## **PROPERTY DETAILS**

Exterior Heating Cooling HotWater Stucco Gas-Natural Central Gas

Ask for Sara Varani Berger Realty Inc 3160 Asbury Avenue, Ocean City Call: 609-399-0076

Email to: sev@bergerrealty.com