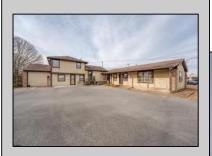

## COMMENTS

Exceptional commercial property in a prime location! Situated on a highly visible corner lot with over 36,000+- cars passing daily, this property offers approximately 3,500 sq. ft. of flexible space in the heart of Somers Point\'s General Business (GB) zone. The ground floor features an open layout that can be divided into separate offices, with two entrances, plus a rear retail/office space. The second floor includes additional office space and a full bathroom, ideal for various business needs. The GB zoning allows for a wide range of uses, including retail shops, professional offices, restaurants, beauty salons, health clubs, and more. With its unbeatable location across from the new Chick-fil-A and Panera Bread, ample parking, and easy access to major roadways, this property is perfect for businesses looking to capitalize on high traffic and strong local growth. Don\'t miss this incredible opportunity to bring your business vision to life! Schedule your tour today and explore the potential of this outstanding commercial property.