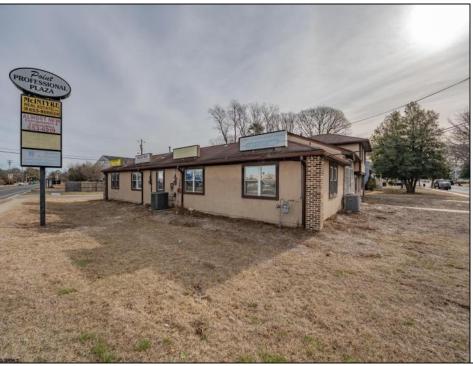

## COMMENTS

Exceptional commercial property in a prime location! Situated on a highly visible corner lot with over 36,000+- cars passing daily, this property offers approximately 3,500 sq. ft. of flexible space in the heart of Somers Point\'s General Business (GB) zone. The ground floor features an open layout that can be divided into separate offices, with two entrances, plus a rear retail/office space. The second floor includes additional office space and a full bathroom, ideal for various business needs. The GB zoning allows for a wide range of uses, including retail shops, professional offices, restaurants, beauty salons, health clubs, and more. With its unbeatable location across from the new Chick-fil-A and Panera Bread, ample parking, and easy access to major roadways, this property is perfect for businesses looking to capitalize on high traffic and strong local growth. Don\'t miss this incredible opportunity to bring your business vision to life! Schedule your tour today and explore the potential of this outstanding commercial property.