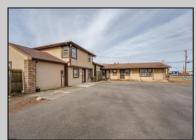

## COMMENTS

Exceptional commercial property in a prime location! Situated on a highly visible corner lot with over 36,000+- cars passing daily, this property offers approximately 3,500 sq. ft. of flexible space in the heart of Somers Point\'s General Business (GB) zone. The ground floor features an open layout that can be divided into separate offices, with two entrances, plus a rear retail/office space. The second floor includes additional office space and a full bathroom, ideal for various business needs. The GB zoning allows for a wide range of uses, including retail shops, professional offices, restaurants, beauty salons, health clubs, and more. With its unbeatable location across from the new Chick-fil-A and Panera Bread, ample parking, and easy access to major roadways, this property is perfect for businesses looking to capitalize on high traffic and strong local growth. Don\'t miss this incredible opportunity to bring your business vision to life! Schedule your tour today and explore the potential of this outstanding commercial property.