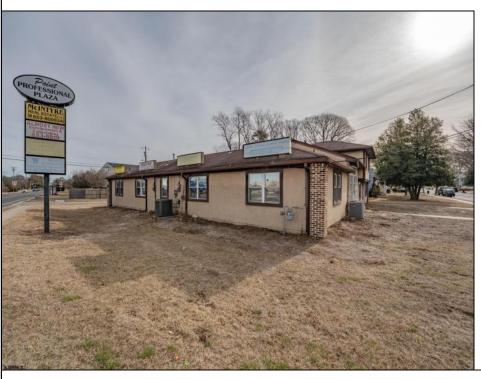

## **COMMENTS**

Exceptional commercial property in a prime location! Situated on a highly visible corner lot with over 36,000+- cars passing daily, this property offers approximately 3,500 sq. ft. of flexible space in the heart of Somers Point\'s General Business (GB) zone. The ground floor features an open layout that can be divided into separate offices, with two entrances, plus a rear retail/office space. The second floor includes additional office space and a full bathroom, ideal for various business needs. The GB zoning allows for a wide range of uses, including retail shops, professional offices, restaurants, beauty salons, health clubs, and more. With its unbeatable location across from the new Chick-fil-A and Panera Bread, ample parking, and easy access to major roadways, this property is perfect for businesses looking to capitalize on high traffic and strong local growth. Don\'t miss this incredible opportunity to bring your business vision to life! Schedule your tour today and explore the potential of this outstanding commercial property.

## PROPERTY DETAILS

Exterior Heating Cooling HotWater Stucco Gas-Natural Central Gas

Ask for Rodman Pierce
Berger Realty Inc
109 E 55th St., Ocean City
Call: 609-399-4211

Email to: rpp@bergerrealty.com