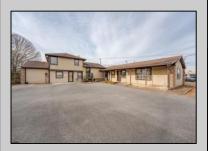

## **COMMENTS**

Exceptional commercial property in a prime location! Situated on a highly visible corner lot with over 36,000+- cars passing daily, this property offers approximately 3,500 sq. ft. of flexible space in the heart of Somers Point\'s General Business (GB) zone. The ground floor features an open layout that can be divided into separate offices, with two entrances, plus a rear retail/office space. The second floor includes additional office space and a full bathroom, ideal for various business needs. The GB zoning allows for a wide range of uses, including retail shops, professional offices, restaurants, beauty salons, health clubs, and more. With its unbeatable location across from the new Chick-fil-A and Panera Bread, ample parking, and easy access to major roadways, this property is perfect for businesses looking to capitalize on high traffic and strong local growth. Don\'t miss this incredible opportunity to bring your business vision to life! Schedule your tour today and explore the potential of this outstanding commercial property.