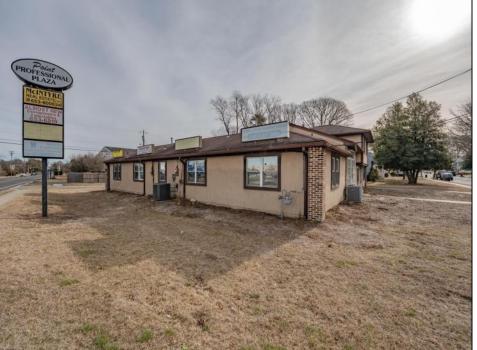

## **COMMENTS**

Exceptional commercial property in a prime location! Situated on a highly visible corner lot with over 36,000+- cars passing daily, this property offers approximately 3,500 sq. ft. of flexible space in the heart of Somers Point\'s General Business (GB) zone. The ground floor features an open layout that can be divided into separate offices, with two entrances, plus a rear retail/office space. The second floor includes additional office space and a full bathroom, ideal for various business needs. The GB zoning allows for a wide range of uses, including retail shops, professional offices, restaurants, beauty salons, health clubs, and more. With its unbeatable location across from the new Chick-fil-A and Panera Bread, ample parking, and easy access to major roadways, this property is perfect for businesses looking to capitalize on high traffic and strong local growth. Don\'t miss this incredible opportunity to bring your business vision to life! Schedule your tour today and explore the potential of this outstanding commercial property.