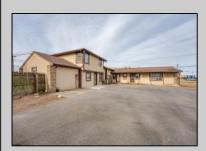

## **COMMENTS**

Exceptional commercial property in a prime location! Situated on a highly visible corner lot with over 36,000+- cars passing daily, this property offers approximately 3,500 sq. ft. of flexible space in the heart of Somers Point\'s General Business (GB) zone. The ground floor features an open layout that can be divided into separate offices, with two entrances, plus a rear retail/office space. The second floor includes additional office space and a full bathroom, ideal for various business needs. The GB zoning allows for a wide range of uses, including retail shops, professional offices, restaurants, beauty salons, health clubs, and more. With its unbeatable location across from the new Chick-fil-A and Panera Bread, ample parking, and easy access to major roadways, this property is perfect for businesses looking to capitalize on high traffic and strong local growth. Don\'t miss this incredible opportunity to bring your business vision to life! Schedule your tour today and explore the potential of this outstanding commercial property.