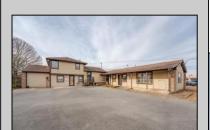

## **COMMENTS**

Exceptional commercial property in a prime location! Situated on a highly visible corner lot with over 36,000+- cars passing daily, this property offers approximately 3,500 sq. ft. of flexible space in the heart of Somers Point\'s General Business (GB) zone. The ground floor features an open layout that can be divided into separate offices, with two entrances, plus a rear retail/office space. The second floor includes additional office space and a full bathroom, ideal for various business needs. The GB zoning allows for a wide range of uses, including retail shops, professional offices, restaurants, beauty salons, health clubs, and more. With its unbeatable location across from the new Chick-fil-A and Panera Bread, ample parking, and easy access to major roadways, this property is perfect for businesses looking to capitalize on high traffic and strong local growth. Don\'t miss this incredible opportunity to bring your business vision to life! Schedule your tour today and explore the potential of this outstanding commercial property.