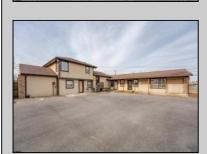

## **COMMENTS**

Exceptional commercial property in a prime location! Situated on a highly visible corner lot with over 36,000+- cars passing daily, this property offers approximately 3,500 sq. ft. of flexible space in the heart of Somers Point\'s General Business (GB) zone. The ground floor features an open layout that can be divided into separate offices, with two entrances, plus a rear retail/office space. The second floor includes additional office space and a full bathroom, ideal for various business needs. The GB zoning allows for a wide range of uses, including retail shops, professional offices, restaurants, beauty salons, health clubs, and more. With its unbeatable location across from the new Chick-fil-A and Panera Bread, ample parking, and easy access to major roadways, this property is perfect for businesses looking to capitalize on high traffic and strong local growth. Don\'t miss this incredible opportunity to bring your business vision to life! Schedule your tour today and explore the potential of this outstanding commercial property.