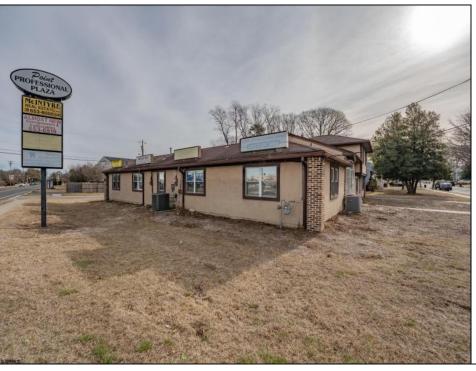

## **COMMENTS**

Exceptional commercial property in a prime location! Situated on a highly visible corner lot with over 36,000+- cars passing daily, this property offers approximately 3,500 sq. ft. of flexible space in the heart of Somers Point\'s General Business (GB) zone. The ground floor features an open layout that can be divided into separate offices, with two entrances, plus a rear retail/office space. The second floor includes additional office space and a full bathroom, ideal for various business needs. The GB zoning allows for a wide range of uses, including retail shops, professional offices, restaurants, beauty salons, health clubs, and more. With its unbeatable location across from the new Chick-fil-A and Panera Bread, ample parking, and easy access to major roadways, this property is perfect for businesses looking to capitalize on high traffic and strong local growth. Don\'t miss this incredible opportunity to bring your business vision to life! Schedule your tour today and explore the potential of this outstanding commercial property.

## **PROPERTY DETAILS**

Exterior Heating Cooling HotWater Stucco Gas-Natural Central Gas

Ask for Patricia (Trish) Spengler Berger Realty Inc 3160 Asbury Avenue, Ocean City Call: 609-399-0076 Email to: pjs@bergerrealty.com