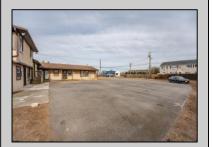

## **COMMENTS**

Exceptional commercial property in a prime location! Situated on a highly visible corner lot with over 36,000+- cars passing daily, this property offers approximately 3,500 sq. ft. of flexible space in the heart of Somers Point\'s General Business (GB) zone. The ground floor features an open layout that can be divided into separate offices, with two entrances, plus a rear retail/office space. The second floor includes additional office space and a full bathroom, ideal for various business needs. The GB zoning allows for a wide range of uses, including retail shops, professional offices, restaurants, beauty salons, health clubs, and more. With its unbeatable location across from the new Chick-fil-A and Panera Bread, ample parking, and easy access to major roadways, this property is perfect for businesses looking to capitalize on high traffic and strong local growth. Don\'t miss this incredible opportunity to bring your business vision to life! Schedule your tour today and explore the potential of this outstanding commercial property.