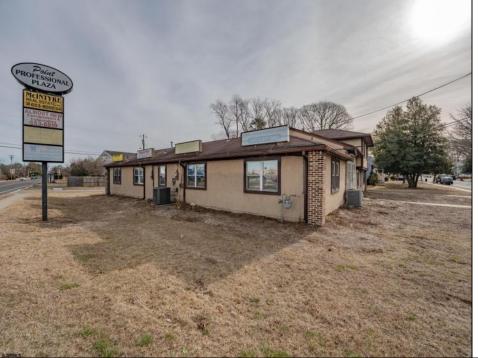

## **COMMENTS**

Exceptional commercial property in a prime location! Situated on a highly visible corner lot with over 36,000+- cars passing daily, this property offers approximately 3,500 sq. ft. of flexible space in the heart of Somers Point\'s General Business (GB) zone. The ground floor features an open layout that can be divided into separate offices, with two entrances, plus a rear retail/office space. The second floor includes additional office space and a full bathroom, ideal for various business needs. The GB zoning allows for a wide range of uses, including retail shops, professional offices, restaurants, beauty salons, health clubs, and more. With its unbeatable location across from the new Chick-fil-A and Panera Bread, ample parking, and easy access to major roadways, this property is perfect for businesses looking to capitalize on high traffic and strong local growth. Don\'t miss this incredible opportunity to bring your business vision to life! Schedule your tour today and explore the potential of this outstanding commercial property.

## PROPERTY DETAILS

Exterior Heating Cooling HotWater Stucco Gas-Natural Central Gas

Ask for Phillip Bellucci Berger Realty Inc 1330 Bay Avenue, Ocean City Call: 609-391-1330 Email to: pjb@bergerrealty.com