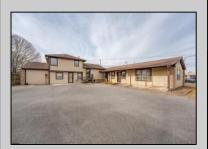

## **COMMENTS**

Exceptional commercial property in a prime location! Situated on a highly visible corner lot with over 36,000+- cars passing daily, this property offers approximately 3,500 sq. ft. of flexible space in the heart of Somers Point\'s General Business (GB) zone. The ground floor features an open layout that can be divided into separate offices, with two entrances, plus a rear retail/office space. The second floor includes additional office space and a full bathroom, ideal for various business needs. The GB zoning allows for a wide range of uses, including retail shops, professional offices, restaurants, beauty salons, health clubs, and more. With its unbeatable location across from the new Chick-fil-A and Panera Bread, ample parking, and easy access to major roadways, this property is perfect for businesses looking to capitalize on high traffic and strong local growth. Don\'t miss this incredible opportunity to bring your business vision to life! Schedule your tour today and explore the potential of this outstanding commercial property.