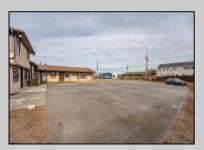

## **COMMENTS**

Exceptional commercial property in a prime location! Situated on a highly visible corner lot with over 36,000+- cars passing daily, this property offers approximately 3,500 sq. ft. of flexible space in the heart of Somers Point\'s General Business (GB) zone. The ground floor features an open layout that can be divided into separate offices, with two entrances, plus a rear retail/office space. The second floor includes additional office space and a full bathroom, ideal for various business needs. The GB zoning allows for a wide range of uses, including retail shops, professional offices, restaurants, beauty salons, health clubs, and more. With its unbeatable location across from the new Chick-fil-A and Panera Bread, ample parking, and easy access to major roadways, this property is perfect for businesses looking to capitalize on high traffic and strong local growth. Don\'t miss this incredible opportunity to bring your business vision to life! Schedule your tour today and explore the potential of this outstanding commercial property.