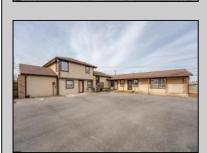

## **COMMENTS**

Exceptional commercial property in a prime location! Situated on a highly visible corner lot with over 36,000+- cars passing daily, this property offers approximately 3,500 sq. ft. of flexible space in the heart of Somers Point\'s General Business (GB) zone. The ground floor features an open layout that can be divided into separate offices, with two entrances, plus a rear retail/office space. The second floor includes additional office space and a full bathroom, ideal for various business needs. The GB zoning allows for a wide range of uses, including retail shops, professional offices, restaurants, beauty salons, health clubs, and more. With its unbeatable location across from the new Chick-fil-A and Panera Bread, ample parking, and easy access to major roadways, this property is perfect for businesses looking to capitalize on high traffic and strong local growth. Don\'t miss this incredible opportunity to bring your business vision to life! Schedule your tour today and explore the potential of this outstanding commercial property.