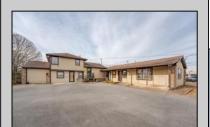

## **COMMENTS**

Exceptional commercial property in a prime location! Situated on a highly visible corner lot with over 36,000+- cars passing daily, this property offers approximately 3,500 sq. ft. of flexible space in the heart of Somers Point\'s General Business (GB) zone. The ground floor features an open layout that can be divided into separate offices, with two entrances, plus a rear retail/office space. The second floor includes additional office space and a full bathroom, ideal for various business needs. The GB zoning allows for a wide range of uses, including retail shops, professional offices, restaurants, beauty salons, health clubs, and more. With its unbeatable location across from the new Chick-fil-A and Panera Bread, ample parking, and easy access to major roadways, this property is perfect for businesses looking to capitalize on high traffic and strong local growth. Don\'t miss this incredible opportunity to bring your business vision to life! Schedule your tour today and explore the potential of this outstanding commercial property.