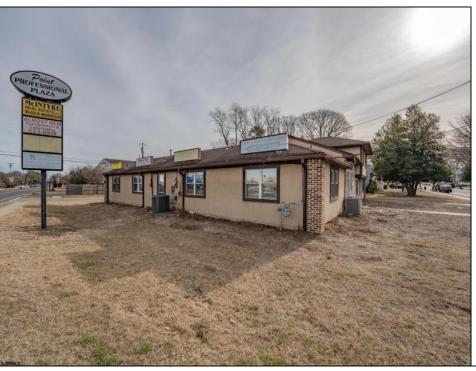

## **COMMENTS**

Exceptional commercial property in a prime location! Situated on a highly visible corner lot with over 36,000+- cars passing daily, this property offers approximately 3,500 sq. ft. of flexible space in the heart of Somers Point\'s General Business (GB) zone. The ground floor features an open layout that can be divided into separate offices, with two entrances, plus a rear retail/office space. The second floor includes additional office space and a full bathroom, ideal for various business needs. The GB zoning allows for a wide range of uses, including retail shops, professional offices, restaurants, beauty salons, health clubs, and more. With its unbeatable location across from the new Chick-fil-A and Panera Bread, ample parking, and easy access to major roadways, this property is perfect for businesses looking to capitalize on high traffic and strong local growth. Don\'t miss this incredible opportunity to bring your business vision to life! Schedule your tour today and explore the potential of this outstanding commercial property.

## PROPERTY DETAILS

Exterior Heating Cooling HotWater Stucco Gas-Natural Central Gas

Ask for Michael Devlin Berger Realty Inc 3160 Asbury Avenue, Ocean City Call: 609-399-0076

Email to: msd@bergerrealty.com