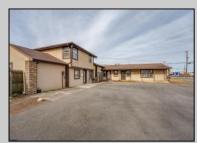

## COMMENTS

Exceptional commercial property in a prime location! Situated on a highly visible corner lot with over 36,000+- cars passing daily, this property offers approximately 3,500 sq. ft. of flexible space in the heart of Somers Point\'s General Business (GB) zone. The ground floor features an open layout that can be divided into separate offices, with two entrances, plus a rear retail/office space. The second floor includes additional office space and a full bathroom, ideal for various business needs. The GB zoning allows for a wide range of uses, including retail shops, professional offices, restaurants, beauty salons, health clubs, and more. With its unbeatable location across from the new Chick-fil-A and Panera Bread, ample parking, and easy access to major roadways, this property is perfect for businesses looking to capitalize on high traffic and strong local growth. Don\'t miss this incredible opportunity to bring your business vision to life! Schedule your tour today and explore the potential of this outstanding commercial property.