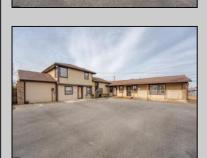

## **COMMENTS**

Exceptional commercial property in a prime location! Situated on a highly visible corner lot with over 36,000+- cars passing daily, this property offers approximately 3,500 sq. ft. of flexible space in the heart of Somers Point\'s General Business (GB) zone. The ground floor features an open layout that can be divided into separate offices, with two entrances, plus a rear retail/office space. The second floor includes additional office space and a full bathroom, ideal for various business needs. The GB zoning allows for a wide range of uses, including retail shops, professional offices, restaurants, beauty salons, health clubs, and more. With its unbeatable location across from the new Chick-fil-A and Panera Bread, ample parking, and easy access to major roadways, this property is perfect for businesses looking to capitalize on high traffic and strong local growth. Don\'t miss this incredible opportunity to bring your business vision to life! Schedule your tour today and explore the potential of this outstanding commercial property.