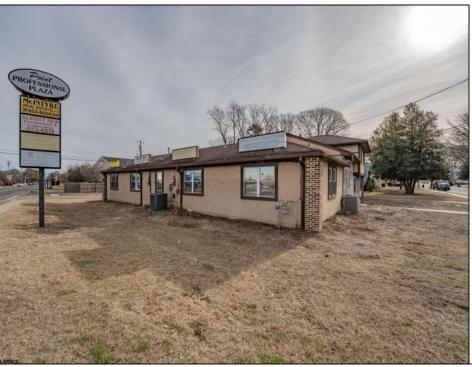

## **COMMENTS**

Exceptional commercial property in a prime location! Situated on a highly visible corner lot with over 36,000+- cars passing daily, this property offers approximately 3,500 sq. ft. of flexible space in the heart of Somers Point\'s General Business (GB) zone. The ground floor features an open layout that can be divided into separate offices, with two entrances, plus a rear retail/office space. The second floor includes additional office space and a full bathroom, ideal for various business needs. The GB zoning allows for a wide range of uses, including retail shops, professional offices, restaurants, beauty salons, health clubs, and more. With its unbeatable location across from the new Chick-fil-A and Panera Bread, ample parking, and easy access to major roadways, this property is perfect for businesses looking to capitalize on high traffic and strong local growth. Don\'t miss this incredible opportunity to bring your business vision to life! Schedule your tour today and explore the potential of this outstanding commercial property.