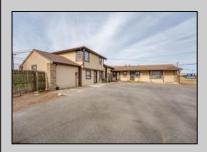

## **COMMENTS**

Exceptional commercial property in a prime location! Situated on a highly visible corner lot with over 36,000+- cars passing daily, this property offers approximately 3,500 sq. ft. of flexible space in the heart of Somers Point\'s General Business (GB) zone. The ground floor features an open layout that can be divided into separate offices, with two entrances, plus a rear retail/office space. The second floor includes additional office space and a full bathroom, ideal for various business needs. The GB zoning allows for a wide range of uses, including retail shops, professional offices, restaurants, beauty salons, health clubs, and more. With its unbeatable location across from the new Chick-fil-A and Panera Bread, ample parking, and easy access to major roadways, this property is perfect for businesses looking to capitalize on high traffic and strong local growth. Don\'t miss this incredible opportunity to bring your business vision to life! Schedule your tour today and explore the potential of this outstanding commercial property.