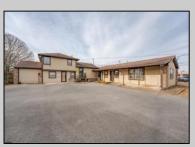

## COMMENTS

Exceptional commercial property in a prime location! Situated on a highly visible corner lot with over 36,000+- cars passing daily, this property offers approximately 3,500 sq. ft. of flexible space in the heart of Somers Point\'s General Business (GB) zone. The ground floor features an open layout that can be divided into separate offices, with two entrances, plus a rear retail/office space. The second floor includes additional office space and a full bathroom, ideal for various business needs. The GB zoning allows for a wide range of uses, including retail shops, professional offices, restaurants, beauty salons, health clubs, and more. With its unbeatable location across from the new Chick-fil-A and Panera Bread, ample parking, and easy access to major roadways, this property is perfect for businesses looking to capitalize on high traffic and strong local growth. Don\'t miss this incredible opportunity to bring your business vision to life! Schedule your tour today and explore the potential of this outstanding commercial property.