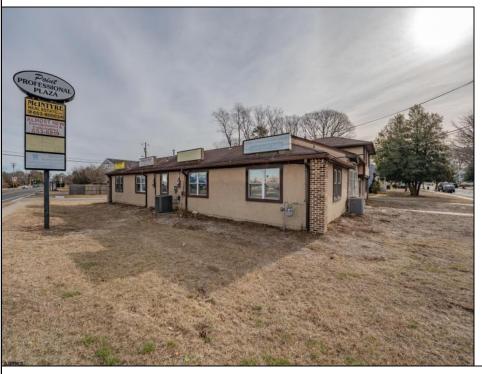

## COMMENTS

Exceptional commercial property in a prime location! Situated on a highly visible corner lot with over 36,000+- cars passing daily, this property offers approximately 3,500 sq. ft. of flexible space in the heart of Somers Point\'s General Business (GB) zone. The ground floor features an open layout that can be divided into separate offices, with two entrances, plus a rear retail/office space. The second floor includes additional office space and a full bathroom, ideal for various business needs. The GB zoning allows for a wide range of uses, including retail shops, professional offices, restaurants, beauty salons, health clubs, and more. With its unbeatable location across from the new Chick-fil-A and Panera Bread, ample parking, and easy access to major roadways, this property is perfect for businesses looking to capitalize on high traffic and strong local growth. Don\'t miss this incredible opportunity to bring your business vision to life! Schedule your tour today and explore the potential of this outstanding commercial property.