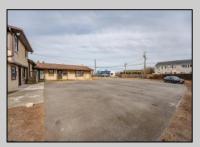

## COMMENTS

Exceptional commercial property in a prime location! Situated on a highly visible corner lot with over 36,000+- cars passing daily, this property offers approximately 3,500 sq. ft. of flexible space in the heart of Somers Point\'s General Business (GB) zone. The ground floor features an open layout that can be divided into separate offices, with two entrances, plus a rear retail/office space. The second floor includes additional office space and a full bathroom, ideal for various business needs. The GB zoning allows for a wide range of uses, including retail shops, professional offices, restaurants, beauty salons, health clubs, and more. With its unbeatable location across from the new Chick-fil-A and Panera Bread, ample parking, and easy access to major roadways, this property is perfect for businesses looking to capitalize on high traffic and strong local growth. Don\'t miss this incredible opportunity to bring your business vision to life! Schedule your tour today and explore the potential of this outstanding commercial property.