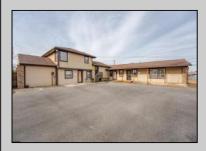

## COMMENTS

Exceptional commercial property in a prime location! Situated on a highly visible corner lot with over 36,000+- cars passing daily, this property offers approximately 3,500 sq. ft. of flexible space in the heart of Somers Point\'s General Business (GB) zone. The ground floor features an open layout that can be divided into separate offices, with two entrances, plus a rear retail/office space. The second floor includes additional office space and a full bathroom, ideal for various business needs. The GB zoning allows for a wide range of uses, including retail shops, professional offices, restaurants, beauty salons, health clubs, and more. With its unbeatable location across from the new Chick-fil-A and Panera Bread, ample parking, and easy access to major roadways, this property is perfect for businesses looking to capitalize on high traffic and strong local growth. Don\'t miss this incredible opportunity to bring your business vision to life! Schedule your tour today and explore the potential of this outstanding commercial property.