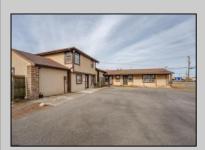

## COMMENTS

Exceptional commercial property in a prime location! Situated on a highly visible corner lot with over 36,000+- cars passing daily, this property offers approximately 3,500 sq. ft. of flexible space in the heart of Somers Point\'s General Business (GB) zone. The ground floor features an open layout that can be divided into separate offices, with two entrances, plus a rear retail/office space. The second floor includes additional office space and a full bathroom, ideal for various business needs. The GB zoning allows for a wide range of uses, including retail shops, professional offices, restaurants, beauty salons, health clubs, and more. With its unbeatable location across from the new Chick-fil-A and Panera Bread, ample parking, and easy access to major roadways, this property is perfect for businesses looking to capitalize on high traffic and strong local growth. Don\'t miss this incredible opportunity to bring your business vision to life! Schedule your tour today and explore the potential of this outstanding commercial property.