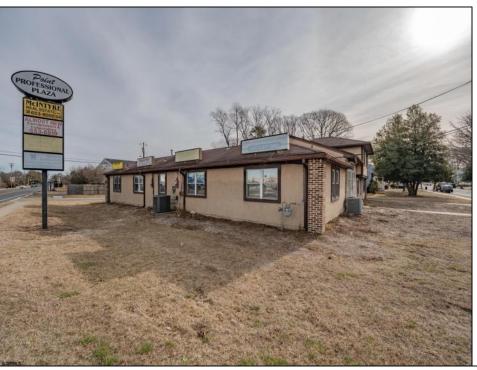

## **COMMENTS**

Exceptional commercial property in a prime location! Situated on a highly visible corner lot with over 36,000+- cars passing daily, this property offers approximately 3,500 sq. ft. of flexible space in the heart of Somers Point\'s General Business (GB) zone. The ground floor features an open layout that can be divided into separate offices, with two entrances, plus a rear retail/office space. The second floor includes additional office space and a full bathroom, ideal for various business needs. The GB zoning allows for a wide range of uses, including retail shops, professional offices, restaurants, beauty salons, health clubs, and more. With its unbeatable location across from the new Chick-fil-A and Panera Bread, ample parking, and easy access to major roadways, this property is perfect for businesses looking to capitalize on high traffic and strong local growth. Don\'t miss this incredible opportunity to bring your business vision to life! Schedule your tour today and explore the potential of this outstanding commercial property.