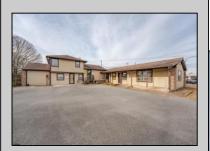

## **COMMENTS**

Exceptional commercial property in a prime location! Situated on a highly visible corner lot with over 36,000+- cars passing daily, this property offers approximately 3,500 sq. ft. of flexible space in the heart of Somers Point\'s General Business (GB) zone. The ground floor features an open layout that can be divided into separate offices, with two entrances, plus a rear retail/office space. The second floor includes additional office space and a full bathroom, ideal for various business needs. The GB zoning allows for a wide range of uses, including retail shops, professional offices, restaurants, beauty salons, health clubs, and more. With its unbeatable location across from the new Chick-fil-A and Panera Bread, ample parking, and easy access to major roadways, this property is perfect for businesses looking to capitalize on high traffic and strong local growth. Don\'t miss this incredible opportunity to bring your business vision to life! Schedule your tour today and explore the potential of this outstanding commercial property.