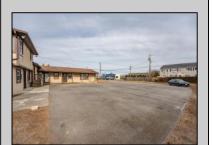

## **COMMENTS**

Exceptional commercial property in a prime location! Situated on a highly visible corner lot with over 36,000+- cars passing daily, this property offers approximately 3,500 sq. ft. of flexible space in the heart of Somers Point\'s General Business (GB) zone. The ground floor features an open layout that can be divided into separate offices, with two entrances, plus a rear retail/office space. The second floor includes additional office space and a full bathroom, ideal for various business needs. The GB zoning allows for a wide range of uses, including retail shops, professional offices, restaurants, beauty salons, health clubs, and more. With its unbeatable location across from the new Chick-fil-A and Panera Bread, ample parking, and easy access to major roadways, this property is perfect for businesses looking to capitalize on high traffic and strong local growth. Don\'t miss this incredible opportunity to bring your business vision to life! Schedule your tour today and explore the potential of this outstanding commercial property.