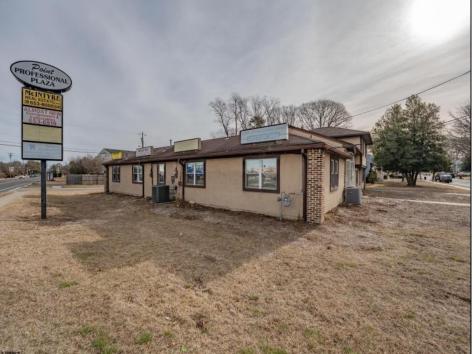

## **COMMENTS**

Exceptional commercial property in a prime location! Situated on a highly visible corner lot with over 36,000+- cars passing daily, this property offers approximately 3,500 sq. ft. of flexible space in the heart of Somers Point\'s General Business (GB) zone. The ground floor features an open layout that can be divided into separate offices, with two entrances, plus a rear retail/office space. The second floor includes additional office space and a full bathroom, ideal for various business needs. The GB zoning allows for a wide range of uses, including retail shops, professional offices, restaurants, beauty salons, health clubs, and more. With its unbeatable location across from the new Chick-fil-A and Panera Bread, ample parking, and easy access to major roadways, this property is perfect for businesses looking to capitalize on high traffic and strong local growth. Don\'t miss this incredible opportunity to bring your business vision to life! Schedule your tour today and explore the potential of this outstanding commercial property.

## PROPERTY DETAILS

Exterior Heating Cooling HotWater Stucco Gas-Natural Central Gas

Ask for Ludwik Samselski Berger Realty Inc 1330 Bay Avenue, Ocean City Call: 609-391-1330 Email to: Is@bergerrealty.com