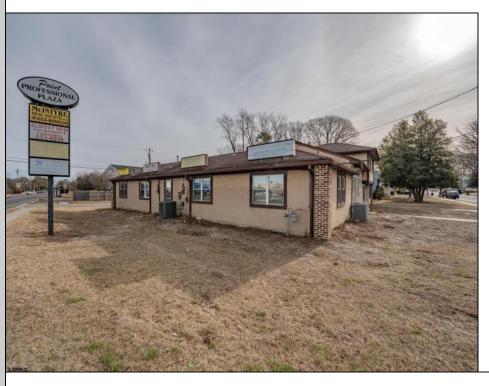

## **COMMENTS**

Exceptional commercial property in a prime location! Situated on a highly visible corner lot with over 36,000+- cars passing daily, this property offers approximately 3,500 sq. ft. of flexible space in the heart of Somers Point\'s General Business (GB) zone. The ground floor features an open layout that can be divided into separate offices, with two entrances, plus a rear retail/office space. The second floor includes additional office space and a full bathroom, ideal for various business needs. The GB zoning allows for a wide range of uses, including retail shops, professional offices, restaurants, beauty salons, health clubs, and more. With its unbeatable location across from the new Chick-fil-A and Panera Bread, ample parking, and easy access to major roadways, this property is perfect for businesses looking to capitalize on high traffic and strong local growth. Don\'t miss this incredible opportunity to bring your business vision to life! Schedule your tour today and explore the potential of this outstanding commercial property.

## PROPERTY DETAILS

Exterior Heating Cooling HotWater Stucco Gas-Natural Central Gas

Ask for Laryn Crisci
Berger Realty Inc
1670 Boardwalk, Ocean City
Call: 609-391-0500
Email to: Irc@bergerrealty.com