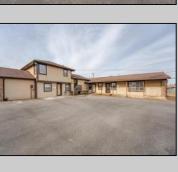

## **COMMENTS**

Exceptional commercial property in a prime location! Situated on a highly visible corner lot with over 36,000+- cars passing daily, this property offers approximately 3,500 sq. ft. of flexible space in the heart of Somers Point\'s General Business (GB) zone. The ground floor features an open layout that can be divided into separate offices, with two entrances, plus a rear retail/office space. The second floor includes additional office space and a full bathroom, ideal for various business needs. The GB zoning allows for a wide range of uses, including retail shops, professional offices, restaurants, beauty salons, health clubs, and more. With its unbeatable location across from the new Chick-fil-A and Panera Bread, ample parking, and easy access to major roadways, this property is perfect for businesses looking to capitalize on high traffic and strong local growth. Don\'t miss this incredible opportunity to bring your business vision to life! Schedule your tour today and explore the potential of this outstanding commercial property.