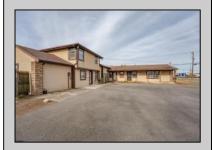

## **COMMENTS**

Exceptional commercial property in a prime location! Situated on a highly visible corner lot with over 36,000+- cars passing daily, this property offers approximately 3,500 sq. ft. of flexible space in the heart of Somers Point\'s General Business (GB) zone. The ground floor features an open layout that can be divided into separate offices, with two entrances, plus a rear retail/office space. The second floor includes additional office space and a full bathroom, ideal for various business needs. The GB zoning allows for a wide range of uses, including retail shops, professional offices, restaurants, beauty salons, health clubs, and more. With its unbeatable location across from the new Chick-fil-A and Panera Bread, ample parking, and easy access to major roadways, this property is perfect for businesses looking to capitalize on high traffic and strong local growth. Don\'t miss this incredible opportunity to bring your business vision to life! Schedule your tour today and explore the potential of this outstanding commercial property.