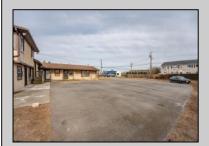

## **COMMENTS**

Exceptional commercial property in a prime location! Situated on a highly visible corner lot with over 36,000+- cars passing daily, this property offers approximately 3,500 sq. ft. of flexible space in the heart of Somers Point\'s General Business (GB) zone. The ground floor features an open layout that can be divided into separate offices, with two entrances, plus a rear retail/office space. The second floor includes additional office space and a full bathroom, ideal for various business needs. The GB zoning allows for a wide range of uses, including retail shops, professional offices, restaurants, beauty salons, health clubs, and more. With its unbeatable location across from the new Chick-fil-A and Panera Bread, ample parking, and easy access to major roadways, this property is perfect for businesses looking to capitalize on high traffic and strong local growth. Don\'t miss this incredible opportunity to bring your business vision to life! Schedule your tour today and explore the potential of this outstanding commercial property.