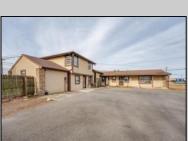

## **COMMENTS**

Exceptional commercial property in a prime location! Situated on a highly visible corner lot with over 36,000+- cars passing daily, this property offers approximately 3,500 sq. ft. of flexible space in the heart of Somers Point\'s General Business (GB) zone. The ground floor features an open layout that can be divided into separate offices, with two entrances, plus a rear retail/office space. The second floor includes additional office space and a full bathroom, ideal for various business needs. The GB zoning allows for a wide range of uses, including retail shops, professional offices, restaurants, beauty salons, health clubs, and more. With its unbeatable location across from the new Chick-fil-A and Panera Bread, ample parking, and easy access to major roadways, this property is perfect for businesses looking to capitalize on high traffic and strong local growth. Don\'t miss this incredible opportunity to bring your business vision to life! Schedule your tour today and explore the potential of this outstanding commercial property.