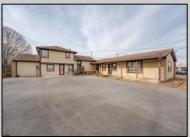

## **COMMENTS**

Exceptional commercial property in a prime location! Situated on a highly visible corner lot with over 36,000+- cars passing daily, this property offers approximately 3,500 sq. ft. of flexible space in the heart of Somers Point\'s General Business (GB) zone. The ground floor features an open layout that can be divided into separate offices, with two entrances, plus a rear retail/office space. The second floor includes additional office space and a full bathroom, ideal for various business needs. The GB zoning allows for a wide range of uses, including retail shops, professional offices, restaurants, beauty salons, health clubs, and more. With its unbeatable location across from the new Chick-fil-A and Panera Bread, ample parking, and easy access to major roadways, this property is perfect for businesses looking to capitalize on high traffic and strong local growth. Don\'t miss this incredible opportunity to bring your business vision to life! Schedule your tour today and explore the potential of this outstanding commercial property.