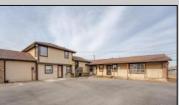

## COMMENTS

Exceptional commercial property in a prime location! Situated on a highly visible corner lot with over 36,000+- cars passing daily, this property offers approximately 3,500 sq. ft. of flexible space in the heart of Somers Point\'s General Business (GB) zone. The ground floor features an open layout that can be divided into separate offices, with two entrances, plus a rear retail/office space. The second floor includes additional office space and a full bathroom, ideal for various business needs. The GB zoning allows for a wide range of uses, including retail shops, professional offices, restaurants, beauty salons, health clubs, and more. With its unbeatable location across from the new Chick-fil-A and Panera Bread, ample parking, and easy access to major roadways, this property is perfect for businesses looking to capitalize on high traffic and strong local growth. Don/t miss this incredible opportunity to bring your business vision to life! Schedule your tour today and explore the potential of this outstanding commercial property. DRODEDTY DETAILS