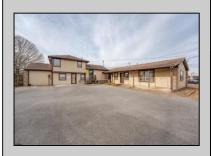

## COMMENTS

Exceptional commercial property in a prime location! Situated on a highly visible corner lot with over 36,000+- cars passing daily, this property offers approximately 3,500 sq. ft. of flexible space in the heart of Somers Point\'s General Business (GB) zone. The ground floor features an open layout that can be divided into separate offices, with two entrances, plus a rear retail/office space. The second floor includes additional office space and a full bathroom, ideal for various business needs. The GB zoning allows for a wide range of uses, including retail shops, professional offices, restaurants, beauty salons, health clubs, and more. With its unbeatable location across from the new Chick-fil-A and Panera Bread, ample parking, and easy access to major roadways, this property is perfect for businesses looking to capitalize on high traffic and strong local growth. Don/t miss this incredible opportunity to bring your business vision to life! Schedule your tour today and explore the potential of this outstanding commercial property. DRODEDTY DETAILS