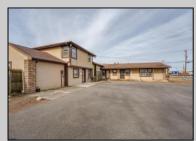

## COMMENTS

Exceptional commercial property in a prime location! Situated on a highly visible corner lot with over 36,000+- cars passing daily, this property offers approximately 3,500 sq. ft. of flexible space in the heart of Somers Point\'s General Business (GB) zone. The ground floor features an open layout that can be divided into separate offices, with two entrances, plus a rear retail/office space. The second floor includes additional office space and a full bathroom, ideal for various business needs. The GB zoning allows for a wide range of uses, including retail shops, professional offices, restaurants, beauty salons, health clubs, and more. With its unbeatable location across from the new Chick-fil-A and Panera Bread, ample parking, and easy access to major roadways, this property is perfect for businesses looking to capitalize on high traffic and strong local growth. Don/t miss this incredible opportunity to bring your business vision to life! Schedule your tour today and explore the potential of this outstanding commercial property. DRODEDTY DETAILS