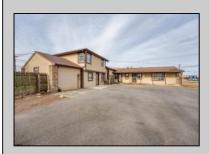

## COMMENTS

Exceptional commercial property in a prime location! Situated on a highly visible corner lot with over 36,000+- cars passing daily, this property offers approximately 3,500 sq. ft. of flexible space in the heart of Somers Point\'s General Business (GB) zone. The ground floor features an open layout that can be divided into separate offices, with two entrances, plus a rear retail/office space. The second floor includes additional office space and a full bathroom, ideal for various business needs. The GB zoning allows for a wide range of uses, including retail shops, professional offices, restaurants, beauty salons, health clubs, and more. With its unbeatable location across from the new Chick-fil-A and Panera Bread, ample parking, and easy access to major roadways, this property is perfect for businesses looking to capitalize on high traffic and strong local growth. Don/t miss this incredible opportunity to bring your business vision to life! Schedule your tour today and explore the potential of this outstanding commercial property. DRODEDTY DETAILS