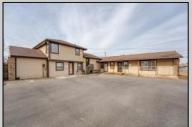

## COMMENTS

Exceptional commercial property in a prime location! Situated on a highly visible corner lot with over 36,000+- cars passing daily, this property offers approximately 3,500 sq. ft. of flexible space in the heart of Somers Point\'s General Business (GB) zone. The ground floor features an open layout that can be divided into separate offices, with two entrances, plus a rear retail/office space. The second floor includes additional office space and a full bathroom, ideal for various business needs. The GB zoning allows for a wide range of uses, including retail shops, professional offices, restaurants, beauty salons, health clubs, and more. With its unbeatable location across from the new Chick-fil-A and Panera Bread, ample parking, and easy access to major roadways, this property is perfect for businesses looking to capitalize on high traffic and strong local growth. Don/t miss this incredible opportunity to bring your business vision to life! Schedule your tour today and explore the potential of this outstanding commercial property. DRODEDTY DETAILS