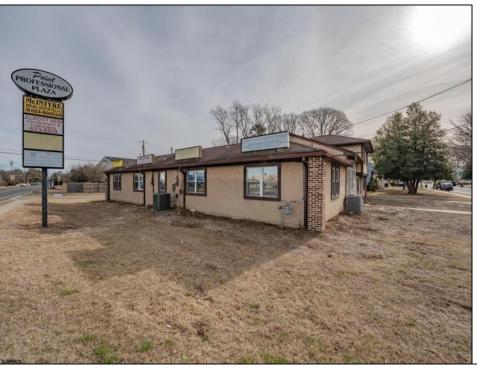

## COMMENTS

Exceptional commercial property in a prime location! Situated on a highly visible corner lot with over 36,000+- cars passing daily, this property offers approximately 3,500 sq. ft. of flexible space in the heart of Somers Point\'s General Business (GB) zone. The ground floor features an open layout that can be divided into separate offices, with two entrances, plus a rear retail/office space. The second floor includes additional office space and a full bathroom, ideal for various business needs. The GB zoning allows for a wide range of uses, including retail shops, professional offices, restaurants, beauty salons, health clubs, and more. With its unbeatable location across from the new Chick-fil-A and Panera Bread, ample parking, and easy access to major roadways, this property is perfect for businesses looking to capitalize on high traffic and strong local growth. Don/t miss this incredible opportunity to bring your business vision to life! Schedule your tour today and explore the potential of this outstanding commercial property. DRODEDTY DETAILS