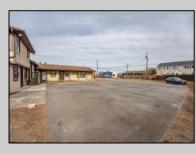

## COMMENTS

Exceptional commercial property in a prime location! Situated on a highly visible corner lot with over 36,000+- cars passing daily, this property offers approximately 3,500 sq. ft. of flexible space in the heart of Somers Point\'s General Business (GB) zone. The ground floor features an open layout that can be divided into separate offices, with two entrances, plus a rear retail/office space. The second floor includes additional office space and a full bathroom, ideal for various business needs. The GB zoning allows for a wide range of uses, including retail shops, professional offices, restaurants, beauty salons, health clubs, and more. With its unbeatable location across from the new Chick-fil-A and Panera Bread, ample parking, and easy access to major roadways, this property is perfect for businesses looking to capitalize on high traffic and strong local growth. Don/t miss this incredible opportunity to bring your business vision to life! Schedule your tour today and explore the potential of this outstanding commercial property. DRODEDTY DETAILS