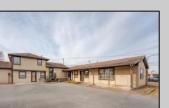

## **COMMENTS**

Exceptional commercial property in a prime location! Situated on a highly visible corner lot with over 36,000+- cars passing daily, this property offers approximately 3,500 sq. ft. of flexible space in the heart of Somers Point\'s General Business (GB) zone. The ground floor features an open layout that can be divided into separate offices, with two entrances, plus a rear retail/office space. The second floor includes additional office space and a full bathroom, ideal for various business needs. The GB zoning allows for a wide range of uses, including retail shops, professional offices, restaurants, beauty salons, health clubs, and more. With its unbeatable location across from the new Chick-fil-A and Panera Bread, ample parking, and easy access to major roadways, this property is perfect for businesses looking to capitalize on high traffic and strong local growth. Don\'t miss this incredible opportunity to bring your business vision to life! Schedule your tour today and explore the potential of this outstanding commercial property.