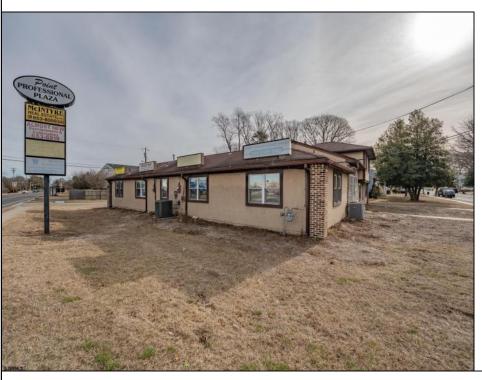

## **COMMENTS**

Exceptional commercial property in a prime location! Situated on a highly visible corner lot with over 36,000+- cars passing daily, this property offers approximately 3,500 sq. ft. of flexible space in the heart of Somers Point\'s General Business (GB) zone. The ground floor features an open layout that can be divided into separate offices, with two entrances, plus a rear retail/office space. The second floor includes additional office space and a full bathroom, ideal for various business needs. The GB zoning allows for a wide range of uses, including retail shops, professional offices, restaurants, beauty salons, health clubs, and more. With its unbeatable location across from the new Chick-fil-A and Panera Bread, ample parking, and easy access to major roadways, this property is perfect for businesses looking to capitalize on high traffic and strong local growth. Don\'t miss this incredible opportunity to bring your business vision to life! Schedule your tour today and explore the potential of this outstanding commercial property.