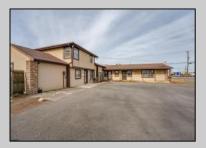

## **COMMENTS**

Exceptional commercial property in a prime location! Situated on a highly visible corner lot with over 36,000+- cars passing daily, this property offers approximately 3,500 sq. ft. of flexible space in the heart of Somers Point\'s General Business (GB) zone. The ground floor features an open layout that can be divided into separate offices, with two entrances, plus a rear retail/office space. The second floor includes additional office space and a full bathroom, ideal for various business needs. The GB zoning allows for a wide range of uses, including retail shops, professional offices, restaurants, beauty salons, health clubs, and more. With its unbeatable location across from the new Chick-fil-A and Panera Bread, ample parking, and easy access to major roadways, this property is perfect for businesses looking to capitalize on high traffic and strong local growth. Don\'t miss this incredible opportunity to bring your business vision to life! Schedule your tour today and explore the potential of this outstanding commercial property.