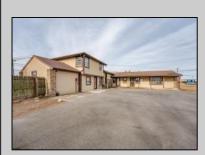

## **COMMENTS**

Exceptional commercial property in a prime location! Situated on a highly visible corner lot with over 36,000+- cars passing daily, this property offers approximately 3,500 sq. ft. of flexible space in the heart of Somers Point\'s General Business (GB) zone. The ground floor features an open layout that can be divided into separate offices, with two entrances, plus a rear retail/office space. The second floor includes additional office space and a full bathroom, ideal for various business needs. The GB zoning allows for a wide range of uses, including retail shops, professional offices, restaurants, beauty salons, health clubs, and more. With its unbeatable location across from the new Chick-fil-A and Panera Bread, ample parking, and easy access to major roadways, this property is perfect for businesses looking to capitalize on high traffic and strong local growth. Don\'t miss this incredible opportunity to bring your business vision to life! Schedule your tour today and explore the potential of this outstanding commercial property.