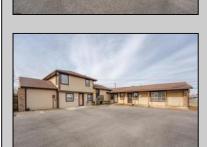

## **COMMENTS**

Exceptional commercial property in a prime location! Situated on a highly visible corner lot with over 36,000+- cars passing daily, this property offers approximately 3,500 sq. ft. of flexible space in the heart of Somers Point\'s General Business (GB) zone. The ground floor features an open layout that can be divided into separate offices, with two entrances, plus a rear retail/office space. The second floor includes additional office space and a full bathroom, ideal for various business needs. The GB zoning allows for a wide range of uses, including retail shops, professional offices, restaurants, beauty salons, health clubs, and more. With its unbeatable location across from the new Chick-fil-A and Panera Bread, ample parking, and easy access to major roadways, this property is perfect for businesses looking to capitalize on high traffic and strong local growth. Don\'t miss this incredible opportunity to bring your business vision to life! Schedule your tour today and explore the potential of this outstanding commercial property.