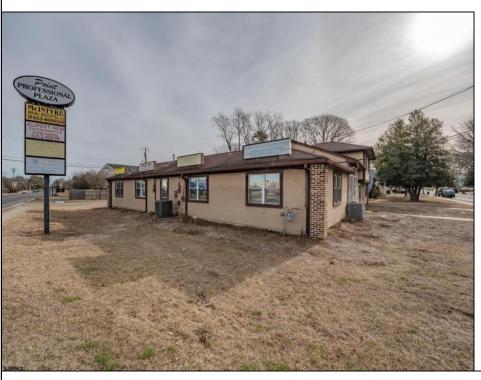

## **COMMENTS**

Exceptional commercial property in a prime location! Situated on a highly visible corner lot with over 36,000+- cars passing daily, this property offers approximately 3,500 sq. ft. of flexible space in the heart of Somers Point\'s General Business (GB) zone. The ground floor features an open layout that can be divided into separate offices, with two entrances, plus a rear retail/office space. The second floor includes additional office space and a full bathroom, ideal for various business needs. The GB zoning allows for a wide range of uses, including retail shops, professional offices, restaurants, beauty salons, health clubs, and more. With its unbeatable location across from the new Chick-fil-A and Panera Bread, ample parking, and easy access to major roadways, this property is perfect for businesses looking to capitalize on high traffic and strong local growth. Don\'t miss this incredible opportunity to bring your business vision to life! Schedule your tour today and explore the potential of this outstanding commercial property.

## PROPERTY DETAILS

Exterior Heating Cooling HotWater Stucco Gas-Natural Central Gas

Ask for Ken Sedberry Jr. Berger Realty Inc 3160 Asbury Avenue, Ocean City Call: 609-399-0076

Email to: ksj@bergerrealty.com