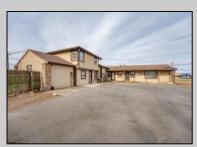

## **COMMENTS**

Exceptional commercial property in a prime location! Situated on a highly visible corner lot with over 36,000+- cars passing daily, this property offers approximately 3,500 sq. ft. of flexible space in the heart of Somers Point\'s General Business (GB) zone. The ground floor features an open layout that can be divided into separate offices, with two entrances, plus a rear retail/office space. The second floor includes additional office space and a full bathroom, ideal for various business needs. The GB zoning allows for a wide range of uses, including retail shops, professional offices, restaurants, beauty salons, health clubs, and more. With its unbeatable location across from the new Chick-fil-A and Panera Bread, ample parking, and easy access to major roadways, this property is perfect for businesses looking to capitalize on high traffic and strong local growth. Don\'t miss this incredible opportunity to bring your business vision to life! Schedule your tour today and explore the potential of this outstanding commercial property.