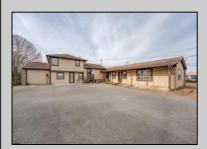

## **COMMENTS**

Exceptional commercial property in a prime location! Situated on a highly visible corner lot with over 36,000+- cars passing daily, this property offers approximately 3,500 sq. ft. of flexible space in the heart of Somers Point\'s General Business (GB) zone. The ground floor features an open layout that can be divided into separate offices, with two entrances, plus a rear retail/office space. The second floor includes additional office space and a full bathroom, ideal for various business needs. The GB zoning allows for a wide range of uses, including retail shops, professional offices, restaurants, beauty salons, health clubs, and more. With its unbeatable location across from the new Chick-fil-A and Panera Bread, ample parking, and easy access to major roadways, this property is perfect for businesses looking to capitalize on high traffic and strong local growth. Don\'t miss this incredible opportunity to bring your business vision to life! Schedule your tour today and explore the potential of this outstanding commercial property.