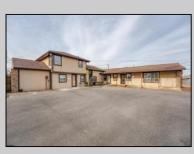

## **COMMENTS**

Exceptional commercial property in a prime location! Situated on a highly visible corner lot with over 36,000+- cars passing daily, this property offers approximately 3,500 sq. ft. of flexible space in the heart of Somers Point\'s General Business (GB) zone. The ground floor features an open layout that can be divided into separate offices, with two entrances, plus a rear retail/office space. The second floor includes additional office space and a full bathroom, ideal for various business needs. The GB zoning allows for a wide range of uses, including retail shops, professional offices, restaurants, beauty salons, health clubs, and more. With its unbeatable location across from the new Chick-fil-A and Panera Bread, ample parking, and easy access to major roadways, this property is perfect for businesses looking to capitalize on high traffic and strong local growth. Don\'t miss this incredible opportunity to bring your business vision to life! Schedule your tour today and explore the potential of this outstanding commercial property.