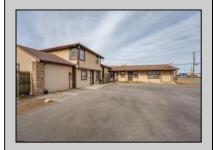

## **COMMENTS**

Exceptional commercial property in a prime location! Situated on a highly visible corner lot with over 36,000+- cars passing daily, this property offers approximately 3,500 sq. ft. of flexible space in the heart of Somers Point\'s General Business (GB) zone. The ground floor features an open layout that can be divided into separate offices, with two entrances, plus a rear retail/office space. The second floor includes additional office space and a full bathroom, ideal for various business needs. The GB zoning allows for a wide range of uses, including retail shops, professional offices, restaurants, beauty salons, health clubs, and more. With its unbeatable location across from the new Chick-fil-A and Panera Bread, ample parking, and easy access to major roadways, this property is perfect for businesses looking to capitalize on high traffic and strong local growth. Don\'t miss this incredible opportunity to bring your business vision to life! Schedule your tour today and explore the potential of this outstanding commercial property.