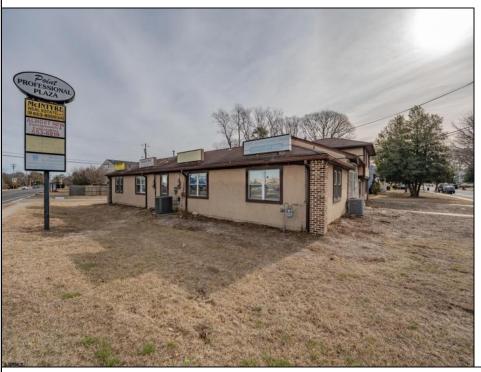

## **COMMENTS**

Exceptional commercial property in a prime location! Situated on a highly visible corner lot with over 36,000+- cars passing daily, this property offers approximately 3,500 sq. ft. of flexible space in the heart of Somers Point\'s General Business (GB) zone. The ground floor features an open layout that can be divided into separate offices, with two entrances, plus a rear retail/office space. The second floor includes additional office space and a full bathroom, ideal for various business needs. The GB zoning allows for a wide range of uses, including retail shops, professional offices, restaurants, beauty salons, health clubs, and more. With its unbeatable location across from the new Chick-fil-A and Panera Bread, ample parking, and easy access to major roadways, this property is perfect for businesses looking to capitalize on high traffic and strong local growth. Don\'t miss this incredible opportunity to bring your business vision to life! Schedule your tour today and explore the potential of this outstanding commercial property.