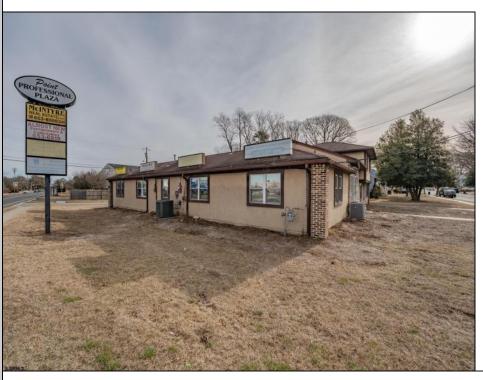

## **COMMENTS**

Exceptional commercial property in a prime location! Situated on a highly visible corner lot with over 36,000+- cars passing daily, this property offers approximately 3,500 sq. ft. of flexible space in the heart of Somers Point\'s General Business (GB) zone. The ground floor features an open layout that can be divided into separate offices, with two entrances, plus a rear retail/office space. The second floor includes additional office space and a full bathroom, ideal for various business needs. The GB zoning allows for a wide range of uses, including retail shops, professional offices, restaurants, beauty salons, health clubs, and more. With its unbeatable location across from the new Chick-fil-A and Panera Bread, ample parking, and easy access to major roadways, this property is perfect for businesses looking to capitalize on high traffic and strong local growth. Don\'t miss this incredible opportunity to bring your business vision to life! Schedule your tour today and explore the potential of this outstanding commercial property.