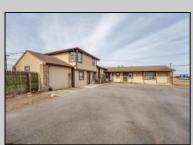

## **COMMENTS**

Exceptional commercial property in a prime location! Situated on a highly visible corner lot with over 36,000+- cars passing daily, this property offers approximately 3,500 sq. ft. of flexible space in the heart of Somers Point\'s General Business (GB) zone. The ground floor features an open layout that can be divided into separate offices, with two entrances, plus a rear retail/office space. The second floor includes additional office space and a full bathroom, ideal for various business needs. The GB zoning allows for a wide range of uses, including retail shops, professional offices, restaurants, beauty salons, health clubs, and more. With its unbeatable location across from the new Chick-fil-A and Panera Bread, ample parking, and easy access to major roadways, this property is perfect for businesses looking to capitalize on high traffic and strong local growth. Don\'t miss this incredible opportunity to bring your business vision to life! Schedule your tour today and explore the potential of this outstanding commercial property.