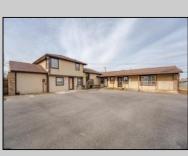

## **COMMENTS**

Exceptional commercial property in a prime location! Situated on a highly visible corner lot with over 36,000+- cars passing daily, this property offers approximately 3,500 sq. ft. of flexible space in the heart of Somers Point\'s General Business (GB) zone. The ground floor features an open layout that can be divided into separate offices, with two entrances, plus a rear retail/office space. The second floor includes additional office space and a full bathroom, ideal for various business needs. The GB zoning allows for a wide range of uses, including retail shops, professional offices, restaurants, beauty salons, health clubs, and more. With its unbeatable location across from the new Chick-fil-A and Panera Bread, ample parking, and easy access to major roadways, this property is perfect for businesses looking to capitalize on high traffic and strong local growth. Don\'t miss this incredible opportunity to bring your business vision to life! Schedule your tour today and explore the potential of this outstanding commercial property.