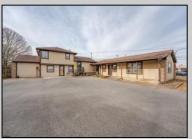

## **COMMENTS**

Exceptional commercial property in a prime location! Situated on a highly visible corner lot with over 36,000+- cars passing daily, this property offers approximately 3,500 sq. ft. of flexible space in the heart of Somers Point\'s General Business (GB) zone. The ground floor features an open layout that can be divided into separate offices, with two entrances, plus a rear retail/office space. The second floor includes additional office space and a full bathroom, ideal for various business needs. The GB zoning allows for a wide range of uses, including retail shops, professional offices, restaurants, beauty salons, health clubs, and more. With its unbeatable location across from the new Chick-fil-A and Panera Bread, ample parking, and easy access to major roadways, this property is perfect for businesses looking to capitalize on high traffic and strong local growth. Don\'t miss this incredible opportunity to bring your business vision to life! Schedule your tour today and explore the potential of this outstanding commercial property.