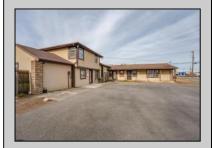

## **COMMENTS**

Exceptional commercial property in a prime location! Situated on a highly visible corner lot with over 36,000+- cars passing daily, this property offers approximately 3,500 sq. ft. of flexible space in the heart of Somers Point\'s General Business (GB) zone. The ground floor features an open layout that can be divided into separate offices, with two entrances, plus a rear retail/office space. The second floor includes additional office space and a full bathroom, ideal for various business needs. The GB zoning allows for a wide range of uses, including retail shops, professional offices, restaurants, beauty salons, health clubs, and more. With its unbeatable location across from the new Chick-fil-A and Panera Bread, ample parking, and easy access to major roadways, this property is perfect for businesses looking to capitalize on high traffic and strong local growth. Don\'t miss this incredible opportunity to bring your business vision to life! Schedule your tour today and explore the potential of this outstanding commercial property.