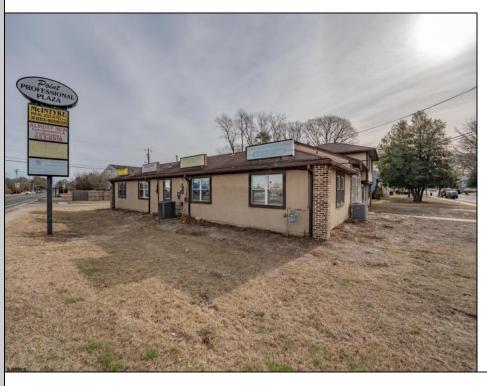

## **COMMENTS**

Exceptional commercial property in a prime location! Situated on a highly visible corner lot with over 36,000+- cars passing daily, this property offers approximately 3,500 sq. ft. of flexible space in the heart of Somers Point\'s General Business (GB) zone. The ground floor features an open layout that can be divided into separate offices, with two entrances, plus a rear retail/office space. The second floor includes additional office space and a full bathroom, ideal for various business needs. The GB zoning allows for a wide range of uses, including retail shops, professional offices, restaurants, beauty salons, health clubs, and more. With its unbeatable location across from the new Chick-fil-A and Panera Bread, ample parking, and easy access to major roadways, this property is perfect for businesses looking to capitalize on high traffic and strong local growth. Don\'t miss this incredible opportunity to bring your business vision to life! Schedule your tour today and explore the potential of this outstanding commercial property.

## PROPERTY DETAILS

Exterior Heating Cooling HotWater Stucco Gas-Natural Central Gas

Ask for Kevin Halliday
Berger Realty Inc
109 E 55th St., Ocean City
Call: 609-399-4211
Email to: keh@bergerrealty.com