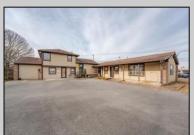

## **COMMENTS**

Exceptional commercial property in a prime location! Situated on a highly visible corner lot with over 36,000+- cars passing daily, this property offers approximately 3,500 sq. ft. of flexible space in the heart of Somers Point\'s General Business (GB) zone. The ground floor features an open layout that can be divided into separate offices, with two entrances, plus a rear retail/office space. The second floor includes additional office space and a full bathroom, ideal for various business needs. The GB zoning allows for a wide range of uses, including retail shops, professional offices, restaurants, beauty salons, health clubs, and more. With its unbeatable location across from the new Chick-fil-A and Panera Bread, ample parking, and easy access to major roadways, this property is perfect for businesses looking to capitalize on high traffic and strong local growth. Don\'t miss this incredible opportunity to bring your business vision to life! Schedule your tour today and explore the potential of this outstanding commercial property.