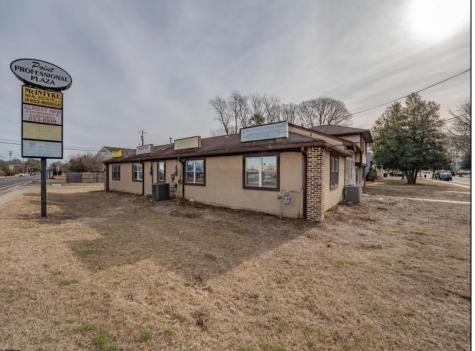

## **COMMENTS**

Exceptional commercial property in a prime location! Situated on a highly visible corner lot with over 36,000+- cars passing daily, this property offers approximately 3,500 sq. ft. of flexible space in the heart of Somers Point\'s General Business (GB) zone. The ground floor features an open layout that can be divided into separate offices, with two entrances, plus a rear retail/office space. The second floor includes additional office space and a full bathroom, ideal for various business needs. The GB zoning allows for a wide range of uses, including retail shops, professional offices, restaurants, beauty salons, health clubs, and more. With its unbeatable location across from the new Chick-fil-A and Panera Bread, ample parking, and easy access to major roadways, this property is perfect for businesses looking to capitalize on high traffic and strong local growth. Don\'t miss this incredible opportunity to bring your business vision to life! Schedule your tour today and explore the potential of this outstanding commercial property.

## PROPERTY DETAILS

Exterior Heating Cooling HotWater Stucco Gas-Natural Central Gas

Ask for John Tonkinson
Berger Realty Inc
1330 Bay Avenue, Ocean City
Call: 609-391-1330
Email to: jtn@bergerrealty.com