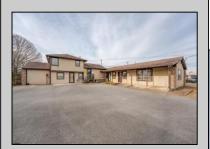

## **COMMENTS**

Exceptional commercial property in a prime location! Situated on a highly visible corner lot with over 36,000+- cars passing daily, this property offers approximately 3,500 sq. ft. of flexible space in the heart of Somers Point\'s General Business (GB) zone. The ground floor features an open layout that can be divided into separate offices, with two entrances, plus a rear retail/office space. The second floor includes additional office space and a full bathroom, ideal for various business needs. The GB zoning allows for a wide range of uses, including retail shops, professional offices, restaurants, beauty salons, health clubs, and more. With its unbeatable location across from the new Chick-fil-A and Panera Bread, ample parking, and easy access to major roadways, this property is perfect for businesses looking to capitalize on high traffic and strong local growth. Don\'t miss this incredible opportunity to bring your business vision to life! Schedule your tour today and explore the potential of this outstanding commercial property.

## PROPERTY DETAILS

Exterior Heating Cooling HotWater Stucco Gas-Natural Central Gas

Ask for John Tonkinson
Berger Realty Inc
1330 Bay Avenue, Ocean City
Call: 609-391-1330
Email to: jtn@bergerrealty.com