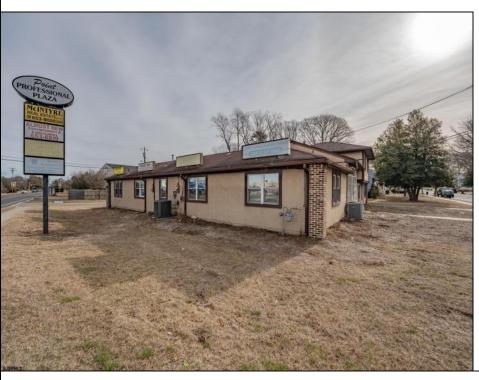

## **COMMENTS**

Exceptional commercial property in a prime location! Situated on a highly visible corner lot with over 36,000+- cars passing daily, this property offers approximately 3,500 sq. ft. of flexible space in the heart of Somers Point\'s General Business (GB) zone. The ground floor features an open layout that can be divided into separate offices, with two entrances, plus a rear retail/office space. The second floor includes additional office space and a full bathroom, ideal for various business needs. The GB zoning allows for a wide range of uses, including retail shops, professional offices, restaurants, beauty salons, health clubs, and more. With its unbeatable location across from the new Chick-fil-A and Panera Bread, ample parking, and easy access to major roadways, this property is perfect for businesses looking to capitalize on high traffic and strong local growth. Don\'t miss this incredible opportunity to bring your business vision to life! Schedule your tour today and explore the potential of this outstanding commercial property.

## PROPERTY DETAILS

Exterior Heating Cooling HotWater Stucco Gas-Natural Central Gas

Ask for Joan S. Spencer Berger Realty Inc 1330 Bay Avenue, Ocean City Call: 609-391-1330 Email to: jss@bergerrealty.com