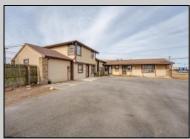

## **COMMENTS**

Exceptional commercial property in a prime location! Situated on a highly visible corner lot with over 36,000+- cars passing daily, this property offers approximately 3,500 sq. ft. of flexible space in the heart of Somers Point\'s General Business (GB) zone. The ground floor features an open layout that can be divided into separate offices, with two entrances, plus a rear retail/office space. The second floor includes additional office space and a full bathroom, ideal for various business needs. The GB zoning allows for a wide range of uses, including retail shops, professional offices, restaurants, beauty salons, health clubs, and more. With its unbeatable location across from the new Chick-fil-A and Panera Bread, ample parking, and easy access to major roadways, this property is perfect for businesses looking to capitalize on high traffic and strong local growth. Don\'t miss this incredible opportunity to bring your business vision to life! Schedule your tour today and explore the potential of this outstanding commercial property.

## PROPERTY DETAILS

Exterior Heating Cooling HotWater Stucco Gas-Natural Central Gas

Ask for Joan S. Spencer Berger Realty Inc 1330 Bay Avenue, Ocean City Call: 609-391-1330 Email to: jss@bergerrealty.com