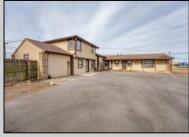

## **COMMENTS**

Exceptional commercial property in a prime location! Situated on a highly visible corner lot with over 36,000+- cars passing daily, this property offers approximately 3,500 sq. ft. of flexible space in the heart of Somers Point\'s General Business (GB) zone. The ground floor features an open layout that can be divided into separate offices, with two entrances, plus a rear retail/office space. The second floor includes additional office space and a full bathroom, ideal for various business needs. The GB zoning allows for a wide range of uses, including retail shops, professional offices, restaurants, beauty salons, health clubs, and more. With its unbeatable location across from the new Chick-fil-A and Panera Bread, ample parking, and easy access to major roadways, this property is perfect for businesses looking to capitalize on high traffic and strong local growth. Don\'t miss this incredible opportunity to bring your business vision to life! Schedule your tour today and explore the potential of this outstanding commercial property.