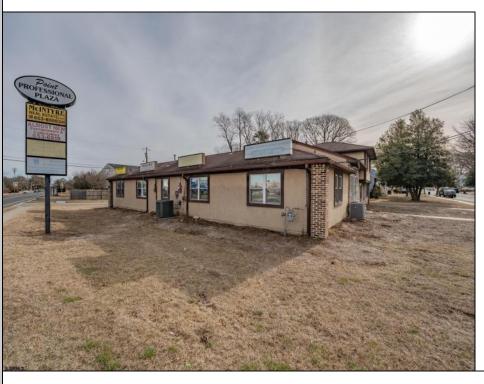

## **COMMENTS**

Exceptional commercial property in a prime location! Situated on a highly visible corner lot with over 36,000+- cars passing daily, this property offers approximately 3,500 sq. ft. of flexible space in the heart of Somers Point\'s General Business (GB) zone. The ground floor features an open layout that can be divided into separate offices, with two entrances, plus a rear retail/office space. The second floor includes additional office space and a full bathroom, ideal for various business needs. The GB zoning allows for a wide range of uses, including retail shops, professional offices, restaurants, beauty salons, health clubs, and more. With its unbeatable location across from the new Chick-fil-A and Panera Bread, ample parking, and easy access to major roadways, this property is perfect for businesses looking to capitalize on high traffic and strong local growth. Don\'t miss this incredible opportunity to bring your business vision to life! Schedule your tour today and explore the potential of this outstanding commercial property.

## **PROPERTY DETAILS**

HotWater Exterior Heating Cooling Stucco Gas-Natural Central Gas

Ask for Jeff Haas Berger Realty Inc 109 E 55th St., Ocean City Call: 609-399-4211 Email to: jsh@bergerrealty.com