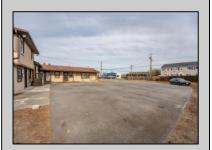

## **COMMENTS**

Exceptional commercial property in a prime location! Situated on a highly visible corner lot with over 36,000+- cars passing daily, this property offers approximately 3,500 sq. ft. of flexible space in the heart of Somers Point\'s General Business (GB) zone. The ground floor features an open layout that can be divided into separate offices, with two entrances, plus a rear retail/office space. The second floor includes additional office space and a full bathroom, ideal for various business needs. The GB zoning allows for a wide range of uses, including retail shops, professional offices, restaurants, beauty salons, health clubs, and more. With its unbeatable location across from the new Chick-fil-A and Panera Bread, ample parking, and easy access to major roadways, this property is perfect for businesses looking to capitalize on high traffic and strong local growth. Don\'t miss this incredible opportunity to bring your business vision to life! Schedule your tour today and explore the potential of this outstanding commercial property.