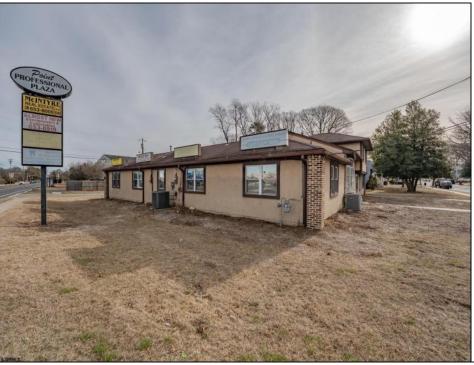

## COMMENTS

Exceptional commercial property in a prime location! Situated on a highly visible corner lot with over 36,000+- cars passing daily, this property offers approximately 3,500 sq. ft. of flexible space in the heart of Somers Point\'s General Business (GB) zone. The ground floor features an open layout that can be divided into separate offices, with two entrances, plus a rear retail/office space. The second floor includes additional office space and a full bathroom, ideal for various business needs. The GB zoning allows for a wide range of uses, including retail shops, professional offices, restaurants, beauty salons, health clubs, and more. With its unbeatable location across from the new Chick-fil-A and Panera Bread, ample parking, and easy access to major roadways, this property is perfect for businesses looking to capitalize on high traffic and strong local growth. Don\'t miss this incredible opportunity to bring your business vision to life! Schedule your tour today and explore the potential of this outstanding commercial property.