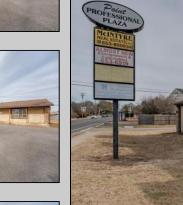

## **COMMENTS**

Exceptional commercial property in a prime location! Situated on a highly visible corner lot with over 36,000+- cars passing daily, this property offers approximately 3,500 sq. ft. of flexible space in the heart of Somers Point\'s General Business (GB) zone. The ground floor features an open layout that can be divided into separate offices, with two entrances, plus a rear retail/office space. The second floor includes additional office space and a full bathroom, ideal for various business needs. The GB zoning allows for a wide range of uses, including retail shops, professional offices, restaurants, beauty salons, health clubs, and more. With its unbeatable location across from the new Chick-fil-A and Panera Bread, ample parking, and easy access to major roadways, this property is perfect for businesses looking to capitalize on high traffic and strong local growth. Don\'t miss this incredible opportunity to bring your business vision to life! Schedule your tour today and explore the potential of this outstanding commercial property.