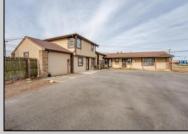

## **COMMENTS**

Exceptional commercial property in a prime location! Situated on a highly visible corner lot with over 36,000+- cars passing daily, this property offers approximately 3,500 sq. ft. of flexible space in the heart of Somers Point\'s General Business (GB) zone. The ground floor features an open layout that can be divided into separate offices, with two entrances, plus a rear retail/office space. The second floor includes additional office space and a full bathroom, ideal for various business needs. The GB zoning allows for a wide range of uses, including retail shops, professional offices, restaurants, beauty salons, health clubs, and more. With its unbeatable location across from the new Chick-fil-A and Panera Bread, ample parking, and easy access to major roadways, this property is perfect for businesses looking to capitalize on high traffic and strong local growth. Don\'t miss this incredible opportunity to bring your business vision to life! Schedule your tour today and explore the potential of this outstanding commercial property.