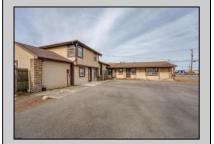

## **COMMENTS**

Exceptional commercial property in a prime location! Situated on a highly visible corner lot with over 36,000+- cars passing daily, this property offers approximately 3,500 sq. ft. of flexible space in the heart of Somers Point\'s General Business (GB) zone. The ground floor features an open layout that can be divided into separate offices, with two entrances, plus a rear retail/office space. The second floor includes additional office space and a full bathroom, ideal for various business needs. The GB zoning allows for a wide range of uses, including retail shops, professional offices, restaurants, beauty salons, health clubs, and more. With its unbeatable location across from the new Chick-fil-A and Panera Bread, ample parking, and easy access to major roadways, this property is perfect for businesses looking to capitalize on high traffic and strong local growth. Don\'t miss this incredible opportunity to bring your business vision to life! Schedule your tour today and explore the potential of this outstanding commercial property.