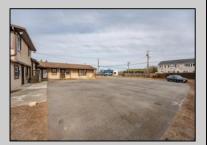

## **COMMENTS**

Exceptional commercial property in a prime location! Situated on a highly visible corner lot with over 36,000+- cars passing daily, this property offers approximately 3,500 sq. ft. of flexible space in the heart of Somers Point\'s General Business (GB) zone. The ground floor features an open layout that can be divided into separate offices, with two entrances, plus a rear retail/office space. The second floor includes additional office space and a full bathroom, ideal for various business needs. The GB zoning allows for a wide range of uses, including retail shops, professional offices, restaurants, beauty salons, health clubs, and more. With its unbeatable location across from the new Chick-fil-A and Panera Bread, ample parking, and easy access to major roadways, this property is perfect for businesses looking to capitalize on high traffic and strong local growth. Don\'t miss this incredible opportunity to bring your business vision to life! Schedule your tour today and explore the potential of this outstanding commercial property.