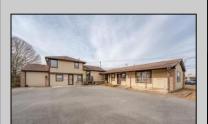

## **COMMENTS**

Exceptional commercial property in a prime location! Situated on a highly visible corner lot with over 36,000+- cars passing daily, this property offers approximately 3,500 sq. ft. of flexible space in the heart of Somers Point\'s General Business (GB) zone. The ground floor features an open layout that can be divided into separate offices, with two entrances, plus a rear retail/office space. The second floor includes additional office space and a full bathroom, ideal for various business needs. The GB zoning allows for a wide range of uses, including retail shops, professional offices, restaurants, beauty salons, health clubs, and more. With its unbeatable location across from the new Chick-fil-A and Panera Bread, ample parking, and easy access to major roadways, this property is perfect for businesses looking to capitalize on high traffic and strong local growth. Don\'t miss this incredible opportunity to bring your business vision to life! Schedule your tour today and explore the potential of this outstanding commercial property.