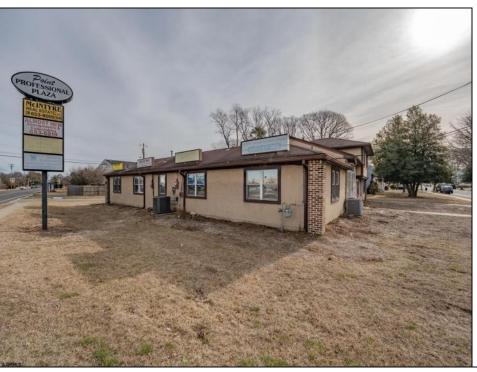

## **COMMENTS**

Exceptional commercial property in a prime location! Situated on a highly visible corner lot with over 36,000+- cars passing daily, this property offers approximately 3,500 sq. ft. of flexible space in the heart of Somers Point\'s General Business (GB) zone. The ground floor features an open layout that can be divided into separate offices, with two entrances, plus a rear retail/office space. The second floor includes additional office space and a full bathroom, ideal for various business needs. The GB zoning allows for a wide range of uses, including retail shops, professional offices, restaurants, beauty salons, health clubs, and more. With its unbeatable location across from the new Chick-fil-A and Panera Bread, ample parking, and easy access to major roadways, this property is perfect for businesses looking to capitalize on high traffic and strong local growth. Don\'t miss this incredible opportunity to bring your business vision to life! Schedule your tour today and explore the potential of this outstanding commercial property.

## PROPERTY DETAILS

Exterior Heating Cooling HotWater Stucco Gas-Natural Central Gas

Ask for J.K. Hepner, III Berger Realty Inc 3160 Asbury Avenue, Ocean City Call: 609-399-0076 Email to: jkh@bergerrealty.com