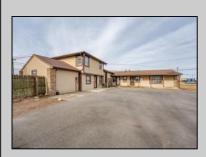

## **COMMENTS**

Exceptional commercial property in a prime location! Situated on a highly visible corner lot with over 36,000+- cars passing daily, this property offers approximately 3,500 sq. ft. of flexible space in the heart of Somers Point\'s General Business (GB) zone. The ground floor features an open layout that can be divided into separate offices, with two entrances, plus a rear retail/office space. The second floor includes additional office space and a full bathroom, ideal for various business needs. The GB zoning allows for a wide range of uses, including retail shops, professional offices, restaurants, beauty salons, health clubs, and more. With its unbeatable location across from the new Chick-fil-A and Panera Bread, ample parking, and easy access to major roadways, this property is perfect for businesses looking to capitalize on high traffic and strong local growth. Don\'t miss this incredible opportunity to bring your business vision to life! Schedule your tour today and explore the potential of this outstanding commercial property.