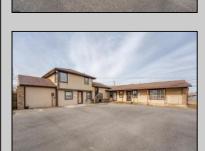

## **COMMENTS**

Exceptional commercial property in a prime location! Situated on a highly visible corner lot with over 36,000+- cars passing daily, this property offers approximately 3,500 sq. ft. of flexible space in the heart of Somers Point\'s General Business (GB) zone. The ground floor features an open layout that can be divided into separate offices, with two entrances, plus a rear retail/office space. The second floor includes additional office space and a full bathroom, ideal for various business needs. The GB zoning allows for a wide range of uses, including retail shops, professional offices, restaurants, beauty salons, health clubs, and more. With its unbeatable location across from the new Chick-fil-A and Panera Bread, ample parking, and easy access to major roadways, this property is perfect for businesses looking to capitalize on high traffic and strong local growth. Don\'t miss this incredible opportunity to bring your business vision to life! Schedule your tour today and explore the potential of this outstanding commercial property.