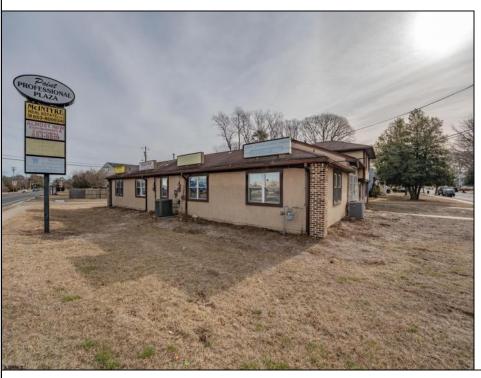

## **COMMENTS**

Exceptional commercial property in a prime location! Situated on a highly visible corner lot with over 36,000+- cars passing daily, this property offers approximately 3,500 sq. ft. of flexible space in the heart of Somers Point\'s General Business (GB) zone. The ground floor features an open layout that can be divided into separate offices, with two entrances, plus a rear retail/office space. The second floor includes additional office space and a full bathroom, ideal for various business needs. The GB zoning allows for a wide range of uses, including retail shops, professional offices, restaurants, beauty salons, health clubs, and more. With its unbeatable location across from the new Chick-fil-A and Panera Bread, ample parking, and easy access to major roadways, this property is perfect for businesses looking to capitalize on high traffic and strong local growth. Don\'t miss this incredible opportunity to bring your business vision to life! Schedule your tour today and explore the potential of this outstanding commercial property.

## PROPERTY DETAILS

Exterior Heating Cooling HotWater Stucco Gas-Natural Central Gas

Ask for John McElhiney Berger Realty Inc 1330 Bay Avenue, Ocean City Call: 609-391-1330

Email to: jjm@bergerrealty.com