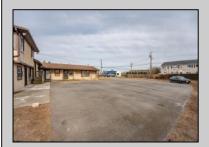

## **COMMENTS**

Exceptional commercial property in a prime location! Situated on a highly visible corner lot with over 36,000+- cars passing daily, this property offers approximately 3,500 sq. ft. of flexible space in the heart of Somers Point\'s General Business (GB) zone. The ground floor features an open layout that can be divided into separate offices, with two entrances, plus a rear retail/office space. The second floor includes additional office space and a full bathroom, ideal for various business needs. The GB zoning allows for a wide range of uses, including retail shops, professional offices, restaurants, beauty salons, health clubs, and more. With its unbeatable location across from the new Chick-fil-A and Panera Bread, ample parking, and easy access to major roadways, this property is perfect for businesses looking to capitalize on high traffic and strong local growth. Don\'t miss this incredible opportunity to bring your business vision to life! Schedule your tour today and explore the potential of this outstanding commercial property.