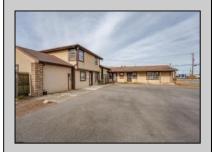

## **COMMENTS**

Exceptional commercial property in a prime location! Situated on a highly visible corner lot with over 36,000+- cars passing daily, this property offers approximately 3,500 sq. ft. of flexible space in the heart of Somers Point\'s General Business (GB) zone. The ground floor features an open layout that can be divided into separate offices, with two entrances, plus a rear retail/office space. The second floor includes additional office space and a full bathroom, ideal for various business needs. The GB zoning allows for a wide range of uses, including retail shops, professional offices, restaurants, beauty salons, health clubs, and more. With its unbeatable location across from the new Chick-fil-A and Panera Bread, ample parking, and easy access to major roadways, this property is perfect for businesses looking to capitalize on high traffic and strong local growth. Don\'t miss this incredible opportunity to bring your business vision to life! Schedule your tour today and explore the potential of this outstanding commercial property.