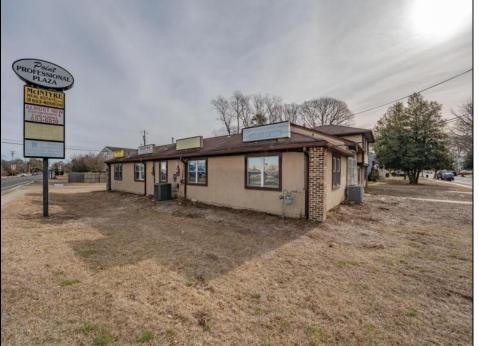

## COMMENTS

Exceptional commercial property in a prime location! Situated on a highly visible corner lot with over 36,000+- cars passing daily, this property offers approximately 3,500 sq. ft. of flexible space in the heart of Somers Point\'s General Business (GB) zone. The ground floor features an open layout that can be divided into separate offices, with two entrances, plus a rear retail/office space. The second floor includes additional office space and a full bathroom, ideal for various business needs. The GB zoning allows for a wide range of uses, including retail shops, professional offices, restaurants, beauty salons, health clubs, and more. With its unbeatable location across from the new Chick-fil-A and Panera Bread, ample parking, and easy access to major roadways, this property is perfect for businesses looking to capitalize on high traffic and strong local growth. Don\'t miss this incredible opportunity to bring your business vision to life! Schedule your tour today and explore the potential of this outstanding commercial property.

## PROPERTY DETAILS

| Exterior | Heating     | Cooling | HotWater |
|----------|-------------|---------|----------|
| Stucco   | Gas-Natural | Central | Gas      |

Ask for John Andrews
Berger Realty Inc
1670 Boardwalk, Ocean City
Call: 609-391-0500
Email to: ja@bergerrealty.com