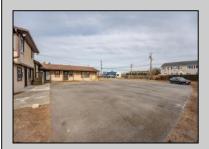

## **COMMENTS**

Exceptional commercial property in a prime location! Situated on a highly visible corner lot with over 36,000+- cars passing daily, this property offers approximately 3,500 sq. ft. of flexible space in the heart of Somers Point\'s General Business (GB) zone. The ground floor features an open layout that can be divided into separate offices, with two entrances, plus a rear retail/office space. The second floor includes additional office space and a full bathroom, ideal for various business needs. The GB zoning allows for a wide range of uses, including retail shops, professional offices, restaurants, beauty salons, health clubs, and more. With its unbeatable location across from the new Chick-fil-A and Panera Bread, ample parking, and easy access to major roadways, this property is perfect for businesses looking to capitalize on high traffic and strong local growth. Don\'t miss this incredible opportunity to bring your business vision to life! Schedule your tour today and explore the potential of this outstanding commercial property.

## **PROPERTY DETAILS**

Exterior Heating Cooling HotWater Stucco Gas-Natural Central Gas

Ask for Susan Goetz Berger Realty Inc 3160 Asbury Avenue, Ocean City Call: 609-399-0076

Email to: goe@bergerrealty.com