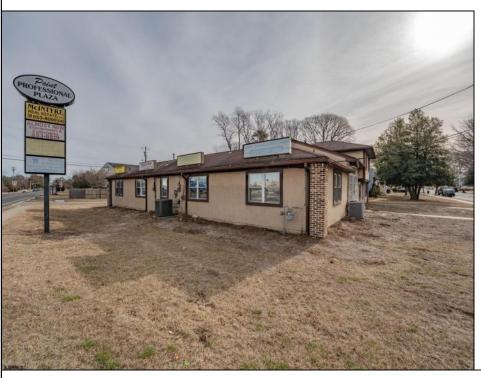

## **COMMENTS**

Exceptional commercial property in a prime location! Situated on a highly visible corner lot with over 36,000+- cars passing daily, this property offers approximately 3,500 sq. ft. of flexible space in the heart of Somers Point\'s General Business (GB) zone. The ground floor features an open layout that can be divided into separate offices, with two entrances, plus a rear retail/office space. The second floor includes additional office space and a full bathroom, ideal for various business needs. The GB zoning allows for a wide range of uses, including retail shops, professional offices, restaurants, beauty salons, health clubs, and more. With its unbeatable location across from the new Chick-fil-A and Panera Bread, ample parking, and easy access to major roadways, this property is perfect for businesses looking to capitalize on high traffic and strong local growth. Don\'t miss this incredible opportunity to bring your business vision to life! Schedule your tour today and explore the potential of this outstanding commercial property.

## **PROPERTY DETAILS**

Exterior Heating Cooling HotWater Stucco Gas-Natural Central Gas

Ask for Susan Goetz Berger Realty Inc 3160 Asbury Avenue, Ocean City Call: 609-399-0076

Email to: goe@bergerrealty.com