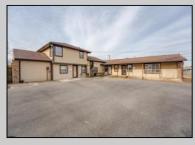

## **COMMENTS**

Exceptional commercial property in a prime location! Situated on a highly visible corner lot with over 36,000+- cars passing daily, this property offers approximately 3,500 sq. ft. of flexible space in the heart of Somers Point\'s General Business (GB) zone. The ground floor features an open layout that can be divided into separate offices, with two entrances, plus a rear retail/office space. The second floor includes additional office space and a full bathroom, ideal for various business needs. The GB zoning allows for a wide range of uses, including retail shops, professional offices, restaurants, beauty salons, health clubs, and more. With its unbeatable location across from the new Chick-fil-A and Panera Bread, ample parking, and easy access to major roadways, this property is perfect for businesses looking to capitalize on high traffic and strong local growth. Don\'t miss this incredible opportunity to bring your business vision to life! Schedule your tour today and explore the potential of this outstanding commercial property.