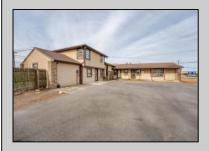

## **COMMENTS**

Exceptional commercial property in a prime location! Situated on a highly visible corner lot with over 36,000+- cars passing daily, this property offers approximately 3,500 sq. ft. of flexible space in the heart of Somers Point\'s General Business (GB) zone. The ground floor features an open layout that can be divided into separate offices, with two entrances, plus a rear retail/office space. The second floor includes additional office space and a full bathroom, ideal for various business needs. The GB zoning allows for a wide range of uses, including retail shops, professional offices, restaurants, beauty salons, health clubs, and more. With its unbeatable location across from the new Chick-fil-A and Panera Bread, ample parking, and easy access to major roadways, this property is perfect for businesses looking to capitalize on high traffic and strong local growth. Don\'t miss this incredible opportunity to bring your business vision to life! Schedule your tour today and explore the potential of this outstanding commercial property.