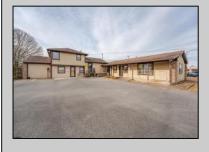

## **COMMENTS**

Exceptional commercial property in a prime location! Situated on a highly visible corner lot with over 36,000+- cars passing daily, this property offers approximately 3,500 sq. ft. of flexible space in the heart of Somers Point\'s General Business (GB) zone. The ground floor features an open layout that can be divided into separate offices, with two entrances, plus a rear retail/office space. The second floor includes additional office space and a full bathroom, ideal for various business needs. The GB zoning allows for a wide range of uses, including retail shops, professional offices, restaurants, beauty salons, health clubs, and more. With its unbeatable location across from the new Chick-fil-A and Panera Bread, ample parking, and easy access to major roadways, this property is perfect for businesses looking to capitalize on high traffic and strong local growth. Don\'t miss this incredible opportunity to bring your business vision to life! Schedule your tour today and explore the potential of this outstanding commercial property.