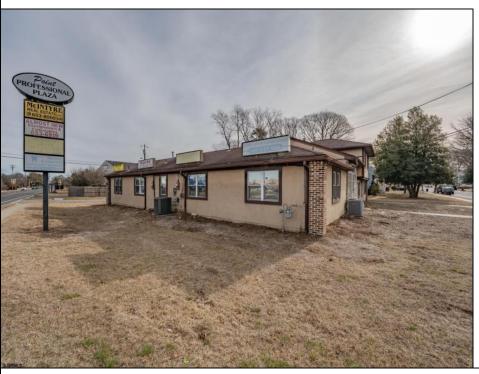

## **COMMENTS**

Exceptional commercial property in a prime location! Situated on a highly visible corner lot with over 36,000+- cars passing daily, this property offers approximately 3,500 sq. ft. of flexible space in the heart of Somers Point\'s General Business (GB) zone. The ground floor features an open layout that can be divided into separate offices, with two entrances, plus a rear retail/office space. The second floor includes additional office space and a full bathroom, ideal for various business needs. The GB zoning allows for a wide range of uses, including retail shops, professional offices, restaurants, beauty salons, health clubs, and more. With its unbeatable location across from the new Chick-fil-A and Panera Bread, ample parking, and easy access to major roadways, this property is perfect for businesses looking to capitalize on high traffic and strong local growth. Don\'t miss this incredible opportunity to bring your business vision to life! Schedule your tour today and explore the potential of this outstanding commercial property.

## PROPERTY DETAILS

Exterior Heating Cooling HotWater Stucco Gas-Natural Central Gas

Ask for George Cash Berger Realty Inc 3160 Asbury Avenue, Ocean City Call: 609-399-0076

Email to: gbc@bergerrealty.com