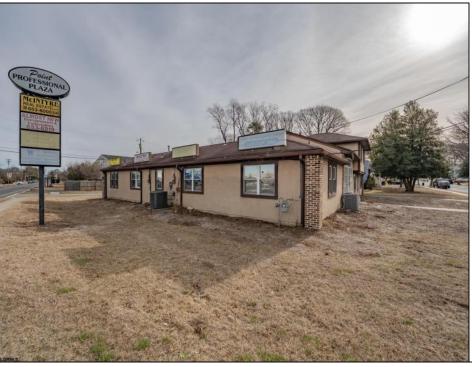

## **COMMENTS**

Exceptional commercial property in a prime location! Situated on a highly visible corner lot with over 36,000+- cars passing daily, this property offers approximately 3,500 sq. ft. of flexible space in the heart of Somers Point\'s General Business (GB) zone. The ground floor features an open layout that can be divided into separate offices, with two entrances, plus a rear retail/office space. The second floor includes additional office space and a full bathroom, ideal for various business needs. The GB zoning allows for a wide range of uses, including retail shops, professional offices, restaurants, beauty salons, health clubs, and more. With its unbeatable location across from the new Chick-fil-A and Panera Bread, ample parking, and easy access to major roadways, this property is perfect for businesses looking to capitalize on high traffic and strong local growth. Don\'t miss this incredible opportunity to bring your business vision to life! Schedule your tour today and explore the potential of this outstanding commercial property.