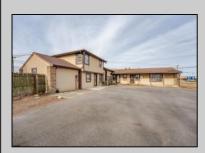

## **COMMENTS**

Exceptional commercial property in a prime location! Situated on a highly visible corner lot with over 36,000+- cars passing daily, this property offers approximately 3,500 sq. ft. of flexible space in the heart of Somers Point\'s General Business (GB) zone. The ground floor features an open layout that can be divided into separate offices, with two entrances, plus a rear retail/office space. The second floor includes additional office space and a full bathroom, ideal for various business needs. The GB zoning allows for a wide range of uses, including retail shops, professional offices, restaurants, beauty salons, health clubs, and more. With its unbeatable location across from the new Chick-fil-A and Panera Bread, ample parking, and easy access to major roadways, this property is perfect for businesses looking to capitalize on high traffic and strong local growth. Don\'t miss this incredible opportunity to bring your business vision to life! Schedule your tour today and explore the potential of this outstanding commercial property.