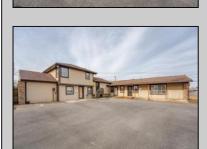

## **COMMENTS**

Exceptional commercial property in a prime location! Situated on a highly visible corner lot with over 36,000+- cars passing daily, this property offers approximately 3,500 sq. ft. of flexible space in the heart of Somers Point\'s General Business (GB) zone. The ground floor features an open layout that can be divided into separate offices, with two entrances, plus a rear retail/office space. The second floor includes additional office space and a full bathroom, ideal for various business needs. The GB zoning allows for a wide range of uses, including retail shops, professional offices, restaurants, beauty salons, health clubs, and more. With its unbeatable location across from the new Chick-fil-A and Panera Bread, ample parking, and easy access to major roadways, this property is perfect for businesses looking to capitalize on high traffic and strong local growth. Don\'t miss this incredible opportunity to bring your business vision to life! Schedule your tour today and explore the potential of this outstanding commercial property.